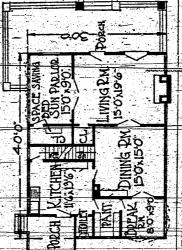

AWARDED STATE Participante in Irish Wild Goose Unless There Is More Litigation Inprovements at Wampler Lake Can Go Forward.

The suit in the Lenawee circuit court, before Judge Burton Hart, in which the state sought to acquire - state, the jury finding that the land

James Benham of Clinton, who owned by Mr. Hane was necessary had suffered from heart disease for for public benefit. The damage was

LAND FOR PARK

lic park in Cambridge township. Last summer 120 acres were secured but a part of the Hane farm frontbut a part of the Hane farm front-ing on Wampler lake and found to be very desirable to complete the park plan could not be obtained. As negotiations with Mr. Hane for the property failed, the stats hied a petition for condemnation with the above result

The Hane lands include approxi-mately 100 acres and if no further litigation occurs it will be possible for the state to acquire the tract at where, as the state constration department has money on hand for such

summit of which a magnificent view is had of the surrounding country with its many lakes scattered here and there.

and there, Just back of Cedar hill is a group of wooded hills and a tamarac swamp making an ideal site, the state offi-cers say, for a game preserve, and Round or Hoxsie lake, which will become a part of the park, will serve for a fish and wild fowl preserve. Perhaps our friend Will Eccles of Tecumseh, who owns a cottee at Tecumisel, who owns a cottage at Wampler lake, is to be thanked for suggesting this beautiful site for a state park and for his assistance in securing it.