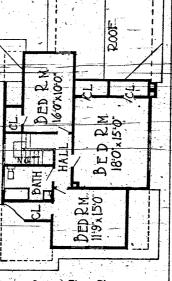

AWARDED STATE Participante in Irish Wild Goose Unless There Is More Litigation Inprovements at Wampler Lake Can Go Forward.

The suit in the Lenawee circuit court, before Judge Burton Hart, in which the state sought to acquire - state, the jury finding that the land

James Benham of Clinton, who owned by Mr. Hane was necessary had suffered from heart disease for for public benefit. The damage was

LAND FOR PARK

lic park in Cambridge township. Last summer 120 acres were secured but a part of the Hane farm frontbut a part of the Hane farm front-ing on Wampler lake and found to be very desirable to complete the park plan could not be obtained. As negotiations with Mr. Hane for the property failed, the stats hied a petition for condemnation with the above result

The Hane lands include approxi-mately 100 acres and if no further litigation occurs it will be possible for the state to acquire the tract at where, as the state constration department has money on hand for such

summit of which a magnificent view is had of the surrounding country with its many lakes scattered here and there.

and there, Just back of Cedar hill is a group of wooded hills and a tamarac swamp making an ideal site, the state offi-cers say, for a game preserve, and Round or Hoxsie lake, which will become a part of the park, will serve for a fish and wild fowl preserve. Perhaps our friend Will Eccles of Tecumseh, who owns a cottee at Tecumisel, who owns a cottage at Wampler lake, is to be thanked for suggesting this beautiful site for a state park and for his assistance in securing it.