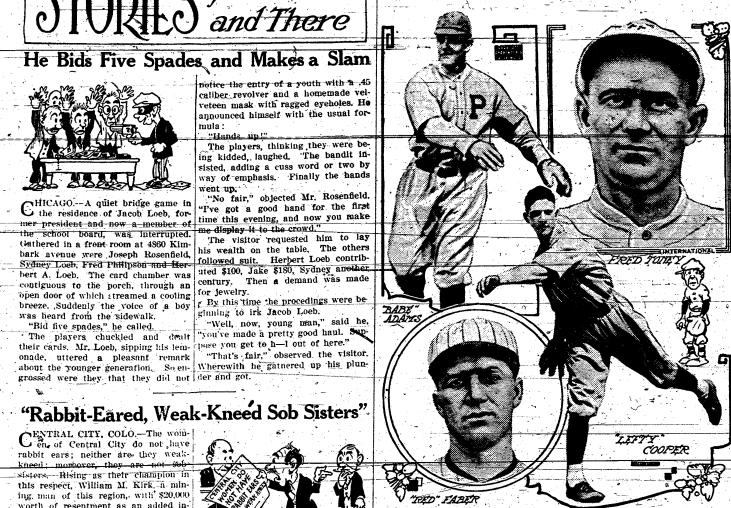

YOUNG UNSUNG PITCHING STARS from Here KILU and There

Old pitching bones nave had a lot of tough going this season. Youngsters, unknown and unsung, are slipping into the regal robes "Lefty" Cooper, Fred Toney, "Babe" Adams and "Red" Faber are th only veterans showing anything close to their old form. Suit which he has nied against 1. A. ne neurosed the latter ascerts

Alexander the Great is doing bench duty for the chicago canonal dim Vaughn, his big teammate, isn't delivering as expected. Alexander the Great is doing bench duty for the Chicago Cubs with a Dutch Renther, sensation of the 1919 permant dash of the Cincinnati Reds. is a disappointment in Brooklyn and his old staff mate, Had Eller, is cut of \_\_\_\_\_\_\_ Ty Cobb was the first major leaguer

Burleigh Grimes, Sherry Smith and in fact all of Uncle Rob's All-star 10 score 50 runs this season. l local paper an article designed to In reply to Kirk's skit Cudahay Ditching staff cracked and Brooklyn is falling down in the pennant race. Ferdy Schupp and Bill Doak of the Cards are out of form. Scott Perry Ferdy Schupp and Bill Doak of the Cards are out of form. Scott Perry
has fallen by the wayside with the Athletics. Bob Shawkey has been use

> ABOLITION OF FREAK - ing to bank on. With the present importance of the between the posterior HURLING IS PRAISED portance of the batsman, it is nothing unusual for a team to wipe out that handicap in a single fertile round. Virginia league. He can throw them

part in the fan now roots until the finish and,

proper line that described in the length with his
to August 6. Slabman-Pleases Fans. Lambreth of this city isn't the Lambreth is "hard as a nail," ap the Lambreth of this city isn't the Lambreth is "hard as a nail," ap the Lambreth of the world, who is pears to be about thirty-five years old Abolition of freak pitching has been smiled.