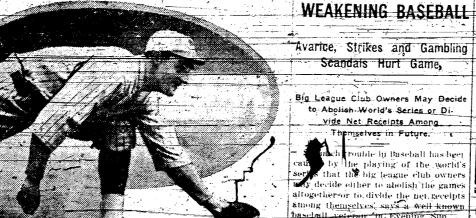

GEORGE KELLY IS TALLEST FIRST SACKER GREEDY PLAYERS ARE WEAKENING BASEBAL

George Kelly, Giants' first baseman, can blank nature for his unusual height. Kelly is 6 feet 4 inches and the tailest first sacker in either of the

ticket being given a young fady for course.

SEASONABLE GOOD THINGS. A novel teed-ten combination which we will like to try some of these warm

to Abolish-World's Series or Divide Net Receipts Among In the ordinary it and let it cool. serve put a spoonaltogether or to divide the net receipts
altogether or to divide the net receipts
altogether or to divide the net receipts
lemon sherbet in a glass and cover

The place is are responsible for the Cherry Betty.—Butter a deep dish hostile attitude of some of the mag- and cover the bottom with pitted cher nates, who say that the squabbles over ries. Sprinkle the fruit with sugar, nutmeg and coconut with sufficient ing baseball to such a degree that cherry juice to moisten. On top o Greed for gold is creating much ill Finish the top with the crumbs. Cover big leagues. He can grab a ball 9 feet in the air without taking his feet of feeling in the camp of the Yunkees and stand in the oven one hour, it long reach also comes, in pandy for spearing grounders and Although the players received hand uncover and brown quickly. Serve