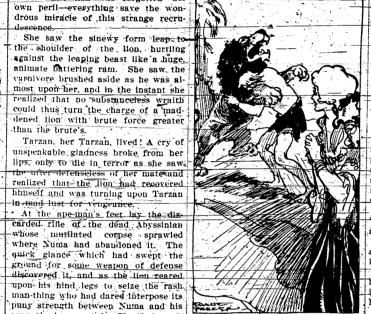

A Word of Help to W of Middle Age From Mrs. Raney

wonder and incredulity as she beheld

against the leaping beast like's huge.

animate Dattering ram. She saw, the

hbnself and was turning upon Tarzan

In mad hist for vengeance.

Suffer From It It sends, its harmful'acids and gases all over the body, instead of health and strength. Day and night this ceaseless dam discovered it, and as the lien reared age goes on. No matter how strong, its upon-his hind legs to selze the rash m cannot long withstand the health; man-thing who had dared interpose its destroying effects of an-acid stomach. 

Zek, and how, when the victors had and the black laughed aloud. ridden away, they had sneaked out of "Why do you laugh?" asked Tarzan. S. The ark at Ekron (5:10-12). A

forehead. > Like a Huge Animated Battering MANY LEGENDS OF THE HAW 5, 6).