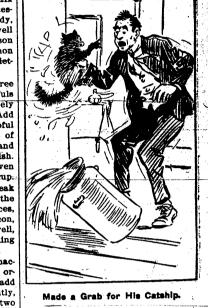

HUNGRY CAT CAUSES A GREAT COMMOTION

Young Man Finds Himself in Lot of Trouble When He Breaks Up Feast.

Pittsburgh, Pa.—A wee black kitten, homeless and half starved, a ten-gallon on this continent, although, she isn't always as gentle as a lamb with mint sauce.—Artemus Ward. She alone is master of her art who

Warrendale caused excitement galore
for a few minutes in an East Ohio street restaurant the other morning. The milk can had been left by a dairyman at the head of a pair of steps leading to the cellar beneath the res-Where the rich, good flavored hick taurant. The kitten sneaked into the Raisin and Nut
Bread.—Take a
cupful of molasses,
a cupful of sour
milk, a half tea
mink, a half tea
mink a half tea
mink a half tea
mink a half tea
many delightful
ways of combining it with other foods.
Hickory Nuts and
Cheese.—Beat to
Cheese.—Beat to
Cheese.—Beat to
Cheese meant of salt a

the restauarant and his help four From the plentitude that waits on bruised, his clothing splattered with one life, falls a crumb that stays the milk, and what milk his clothing had not absorbed was flooding the cell