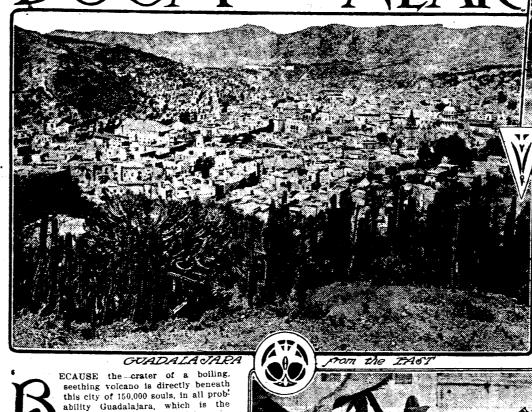

ROMETHING THAT SEEMS TO BE ALWAYS WITH US.

the most active volcanoes on the en-tire American continent. The sub-terranean volcano has caused 340 erranean volcano has caused 340 carthquakes in the last three months. Twice, once in July and once in August, the shocks became so heavy that they practically depopulated the city for nearly a week on each occasion. Seven scientists headed by Prof. Ramon Leon

of the seismographic branch of the National Observatory have just finished a report on the quakes and their causes. They declare that Guadalajara, with its 150,000 inhabitants, is built In the crater of a giant volcano which was active about 1,800 years ago. Below the city, they add. s the center of this crater, in which a new crater has formed, likely to break out at any time They warn the residents of Guadalajara that beneath them is an enormous caldron of molte and burning coal and sulphur combined with gases which come from still further down the bowls of the earth. The report urges that the city be moved, or that at least the inhabitants abandon it immediately. The center of the crater is located a trifle west of the main plaza and

state capital of Jalisco, will be mov-

d to a point some distance from

what scientists say is to be one of

ractically under the state palace or capitol of the state of Jalisco. Scientific measurements, soundings with a diamond drill and experiments with the gases which In June, 1912, when a crack more than a foot have been pouring through cracks in the earth - wide was opened in the top of the wall above this in the city are given, with detailed results of the sor Leon and his associates deduce that as surely as science can forecast the city will be destroyed by this buried crater, which they say is enormous, though they admit that cannot with accuracy foretell when the vol-