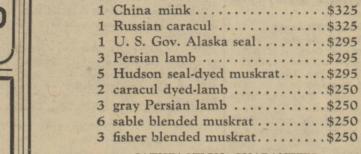

## \$149 to \$265

These fur coats are gems. The pelts are the shining, supple, quality pelts you have always found beyond the stretch of your budget . . . mostly oneof-a-kind all specially purchased. Monday at far below their regular prices. December Sale priced.

- 1 Logwood Alaskan Seal **> E (D(B** December Sale Special
- **7 Black Persian Lambs** \$100 December Sale Special
- 2 Hudson Seals, dyed muskrat \$100 December Sale Special
- **3 Persian Lamb Paws** \$**100** December Sale Special
- **5 Mink Dyed Marmots** \$ **1** () ( | December Sale Special
- 7 Black or Grey Kidskins December Sale Special
- \$100 **2** Natural Siberian Squirrels December Sale Special
- **5 Mink-Dyed Muskrats** \$100 December Sale Special
- **34 Individual Fur Coats** Persian Caraculs, Fine Russian Ponies, Krimmer Lambs, Silver-Dyed Muskrats; \$100 and many others. December Sale Special

Sizes for Juniors, Misses and Women

\$10 Deposit Holds Your Choice. Use Our Convenient 10 Pay Plan