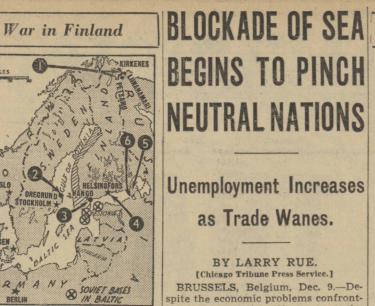

#### [Chicago Tribune Press Service.] BRUSSELS, Belgium, Dec. 9.-Despite the economic problems confront-

ng both countries, life seems to be 1. Six to eight hundred Reds re-ported drowned when Finns create Netherlands. Both countries have KIRKENES, Norway, at the Fin- avalanches and swamp Russian lost more than 50 per cent of their nish Frontier, Dec. 9 (AP).-Thunder- boats. 2. Sweden mines waters off overseas trade as a result of the Britdynamite charges were reported to-hombed by Pussian from 4 Thinks waters on ish-French blockade of Germany and both need new revenue because of the dynamite charges were reported to- bombed by Russian flyers. 4. Thirty additional burdens of mobilization British bombing planes reported and other emergency measures; deand 800 members of unsuccessful received in Helsingfors. 5. Rus- creased tax returns due to waning Russian landing parties in icy Arctic sians and Finns both claim successes business and incomes, and increased in fighting on Karelian front. 6. unemployment.

#### 600 Die in New Avalanches.

waves which drowned between 600 waters off northern Finland.

the border said masses of steep hill- Finnish flyers. sides on the edges of fjords near Petsamo and Liinahamari were sent tumbling into the water with such force that the boats of the Red army landing parties were swamped.

The Finns were said to have employed similar tactics previously in repulsing landing attempts by the invaders. Many of those surviving the man made waves were reported captured

East of Petsamo, the reports said, Russian tanks attempting to cross frozen lakes plunged into holes cut in the thick ice by the Finns. Crews were reported to have perished in the plummeting tanks.

Greater numbers of Norwegian troops were understood to be massing along this section of their frontier. 200 miles above the Arctic circle. caution

The Moscow radio broadcast a com-

munique of the Leningrad command Asia and approximately 2,300 miles which said the Russians also pene- from Finland. trated the main Finnish defenses along the Taipale river on the Karelian isthmus

in Central Finland where soviet forces the river Taipaleenjoki [Taipale], are were said to have pushed ahead in advancing with battles in the direc- legal and practical significance, Finthe Ukhta, Porososero, and Petrosav- tion of Kexholm." odsk sectors.

In the arctic, the communique said, the soviet forces were smashing Finnish resistance about 31 miles south of Petsamo. It asserted the task of clearing mines out of that far northern port had been completed.