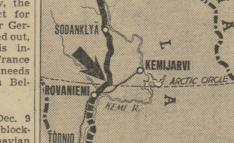

Se KEMI ZON Gulf of Bothnia 0 KEY BBB OLD HW'Y 62 MILES NEW HWY

Arctic Marker

NAPAPIIRI POLCIRKEL POLARKREIS

ARCTIC CIRCLE

Drawing of marker which stands

LUNAHAMARI

SOMPIOJARVI

2

SALMIJARVI

PETSAMO -

MURMANSK

T)

ts.

Map indicates route of the only motor road which touches the Arcon a two mile front in the extreme however, that two or more Russian ocean. Arrow indicates location of

## Brings Petsamo Closer.

The only automobile highway in the world that reaches the Arctic ocean is in Finland. It connects Rovaniemi with Liinahamari, a port north of Petsamo on the Arctic ocean, and is 330 miles long. It is a major extension of a road that previously

ran only from Kemi, on the Gulf of Bothnia, north to Rovaniemi Being a government road, it is kept pen the year round and busses make one trip on it each way daily, carrying passengers and mail. The bus driver, who also is the rural mail carrier, deposits and collects mail from where the Finnish motor road to the boxes along the way.