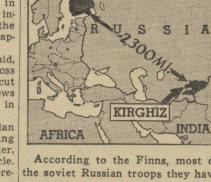

Greater numbers of Norwegian troops were understood to be massing along this section of their frontier. 200 miles above the Arctic circle. caution

The Moscow radio broadcast a com-

munique of the Leningrad command Asia and approximately 2,300 miles which said the Russians also pene- from Finland. trated the main Finnish defenses along the Taipale river on the Karelian isthmus

Se KEMI ZON Gulf of Bothnia 0 KEY BBB OLD HW'Y 62 MILES NEW HWY

Arctic Marker

NAPAPIIRI POLCIRKEL POLARKREIS

ARCTIC CIRCLE

Drawing of marker which stands

LUNAHAMARI

SOMPIOJARVI

2

SALMIJARVI

PETSAMO -

MURMANSK

T)

ts.

Map indicates route of the only motor road which touches the Arcon a two mile front in the extreme however, that two or more Russian ocean. Arrow indicates location of