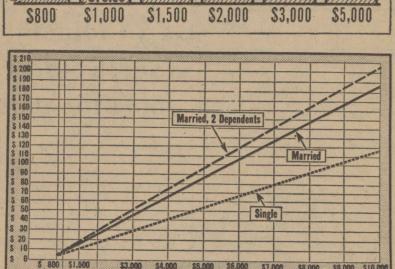

### How Proposed Pay Deduction Tax Affects American Earners

The three charts below show the amount of money that would be levied against incomes under proposal approved yesterday by senate DEFENSE OUERIES committee. The graph shows the amounts of postwar credits on the "victory" tax for the various classes of earners. The bottom figures in the graph and in the drawings represent gross income.