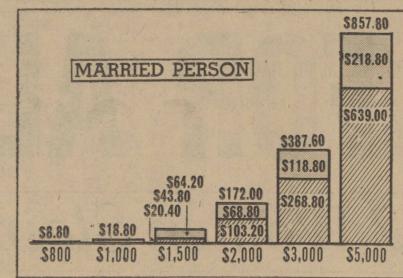

### How Proposed Pay Deduction Tax Affects American Earners

The three charts below show the amount of money that would be levied against incomes under proposal approved yesterday by senate DEFENSE OUERIES committee. The graph shows the amounts of postwar credits on the "victory" tax for the various classes of earners. The bottom figures in the graph and in the drawings represent gross income.