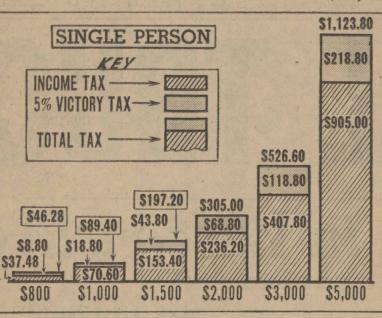

### How Proposed Pay Deduction Tax Affects American Earners

The three charts below show the amount of money that would be levied against incomes under proposal approved yesterday by senate DEFENSE OUERIES committee. The graph shows the amounts of postwar credits on the "victory" tax for the various classes of earners. The bottom figures in the graph and in the drawings represent gross income.

#### Hypothetical Case.

To give an idea how the new taxes, ncluding the victory levy, would affect an individual, consider this hypo-

Joe Taxpayer makes \$3,000 a year. He has a wife and two children and already had figured out, when the nouse passed the tax bill, that his income tax would be \$154.80. Now, the victory tax applies to all his income above \$624, without any

other deductions; that's \$2,376. The rate is 5 per cent, which makes the rictory tax \$118.80. Joe is going to have to pay that cause the boss will be taking it ou

of his pay check each week. Bu maybe he won't have to pay all of that \$154.80 income tax. Going back to the victory tax for a moment, married persons are allowed a credit of 40 per cent at the end of the year, plus 2 per cent for each

child-44 per cent for Joe on the \$118.80, which amounts to \$52.09, Can Claim a Credit. Uncle Sam wants people to buy war

bonds and pay off their debts to avoid inflation. If Joe has spent \$52.09 or more during the year for these purposes or for insurance, he can claim a credit for \$52.09 on his income tax, making it \$102.71, and making his total tax, including the victory levy \$221.51 for the year Or, Joe could pay his full victory