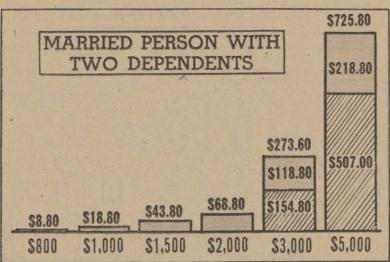

### How Proposed Pay Deduction Tax Affects American Earners

The three charts below show the amount of money that would be levied against incomes under proposal approved yesterday by senate DEFENSE OUERIES committee. The graph shows the amounts of postwar credits on the "victory" tax for the various classes of earners. The bottom figures in the graph and in the drawings represent gross income.

#### Hypothetical Case.

To give an idea how the new taxes, ncluding the victory levy, would affect an individual, consider this hypo-

Joe Taxpayer makes \$3,000 a year. He has a wife and two children and already had figured out, when the nouse passed the tax bill, that his income tax would be \$154.80. Now, the victory tax applies to all his income above \$624, without any

other deductions; that's \$2,376. The rate is 5 per cent, which makes the rictory tax \$118.80. Joe is going to have to pay that cause the boss will be taking it ou

of his pay check each week. Bu maybe he won't have to pay all of that \$154.80 income tax. Going back to the victory tax for a moment, married persons are allowed a credit of 40 per cent at the end of the year, plus 2 per cent for each

child-44 per cent for Joe on the \$118.80, which amounts to \$52.09, Can Claim a Credit. Uncle Sam wants people to buy war

bonds and pay off their debts to avoid inflation. If Joe has spent \$52.09 or more during the year for these purposes or for insurance, he can claim a credit for \$52.09 on his income tax, making it \$102.71, and making his total tax, including the victory levy \$221.51 for the year Or, Joe could pay his full victory