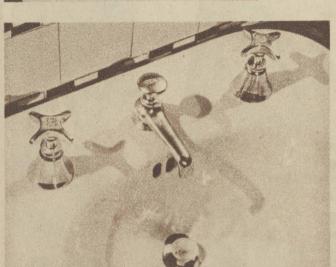

## Look at the vital inner parts

THAT MAKE YOUR PLUMBING SYSTEM WORK ...

- Below—A Kohler efficiency sink with swing spout faucet in the Dynamic design, equipped with Duostrainer—brings new beauty and utility to the kitchen.
- LEFT, BOTTOM-Kohler lavatory fittings in the Dynamic design-graceful and symmetricalrapid and quiet in action.
- RIGHT, BOTTOM-The Kohler Duostrainer provides a tight water seal, a five-inch unobstructed draining area, and has a removable strainer cup.