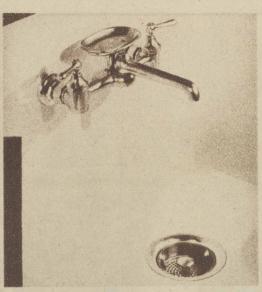

## Look at the vital inner parts

THAT MAKE YOUR PLUMBING SYSTEM WORK ...

- Below—A Kohler efficiency sink with swing spout faucet in the Dynamic design, equipped with Duostrainer—brings new beauty and utility to the kitchen.
- LEFT, BOTTOM-Kohler lavatory fittings in the Dynamic design-graceful and symmetricalrapid and quiet in action.
- RIGHT, BOTTOM-The Kohler Duostrainer provides a tight water seal, a five-inch unobstructed draining area, and has a removable strainer cup.