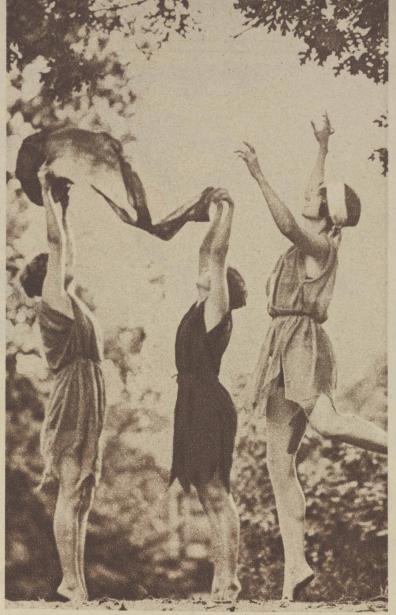

THE DANCE-The beauty of rhythm, expressed by Misses Billie Kilpatrick, Lucille Hepner, and Meryl Russell, appears in a theater of nature at the Y. W. C. A. camp.