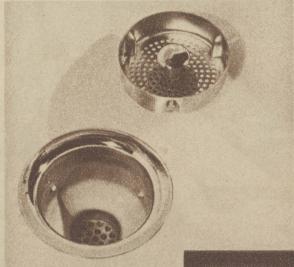

## Look at the vital inner parts

THAT MAKE YOUR PLUMBING SYSTEM WORK ...

- Below—A Kohler efficiency sink with swing spout faucet in the Dynamic design, equipped with Duostrainer—brings new beauty and utility to the kitchen.
- LEFT, BOTTOM-Kohler lavatory fittings in the Dynamic design-graceful and symmetricalrapid and quiet in action.
- RIGHT, BOTTOM-The Kohler Duostrainer provides a tight water seal, a five-inch unobstructed draining area, and has a removable strainer cup.