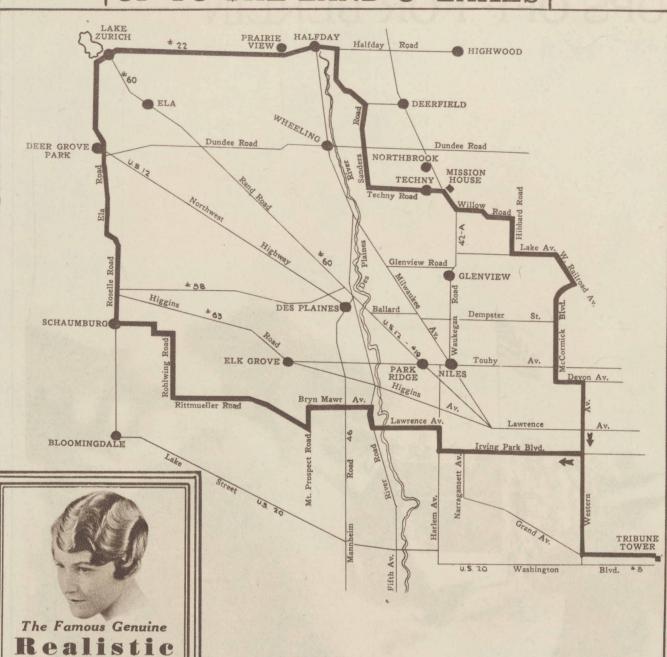

of Mr. Le Man.

A SWING TO THE NORTHWEST is charted in today's Chicagoland cruise, with Lake Zurich as a suggested goal. All the roads designated appear in ampler and more graphic detail on the Tribune's 1929 map of Chicagoland, which may be procured at the Tribune public service office, 1 South Dearborn street. The price is 25 cents at the office, 30 cents by mail.