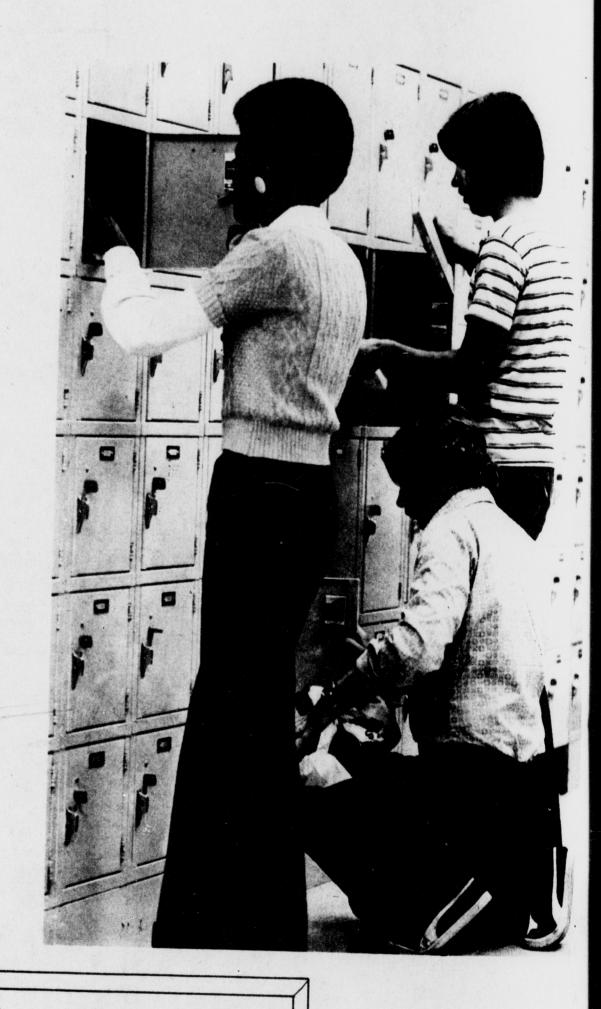

# FREE! LOCKERS PROTECT YOUR BELONGINGS WHILE YOU SHOP!

All Bookstores require their shoppers to leave their belongings in a special area at the front of the store, While they shop. The open shelves provided by most stores do not really provide much protection against theft.

At MSU Bookstore we have installed free lockers, which if used properly, insure the safety of your belongings.

#### To Use Lockers:

- 1. Open door, place belongings inside.
- 2. Before closing door, insert quarter.
- 3. Close door, turn & remove key.
- 4. When you're finished shopping, reinsert the key and turn it to open the door, You may then remove your belongings and the quarter.