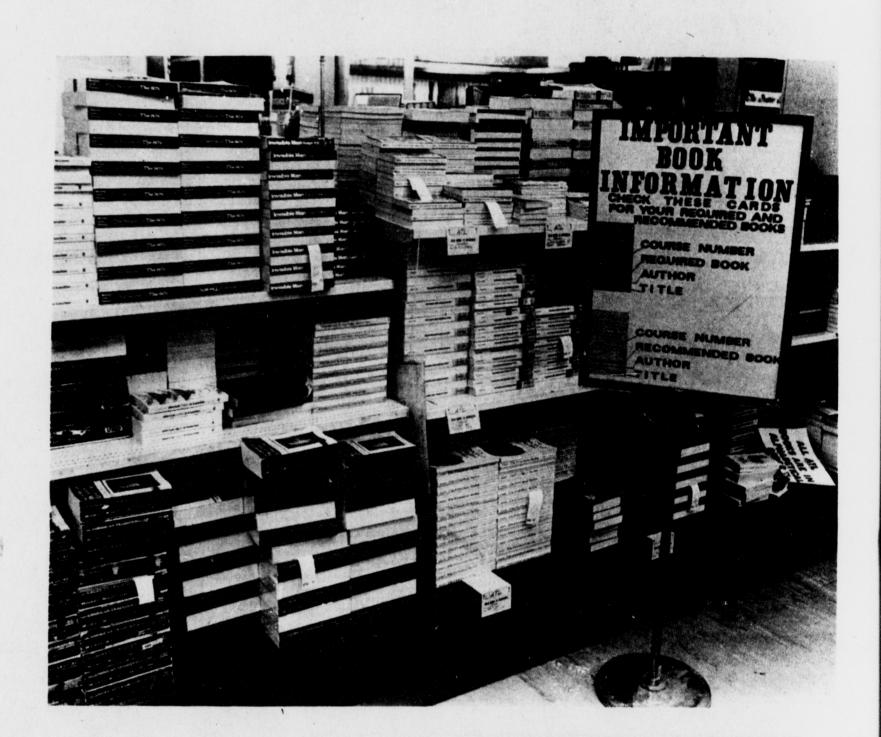

# To Make Textbook Purchases Easier For You . . .

We have all of our textbooks arranged on our shelves by course number and are identified by shelf cards such as those pictured here. These cards represent a guarantee that the books are required or recommended by your professor and are on the Official MSU Book List.