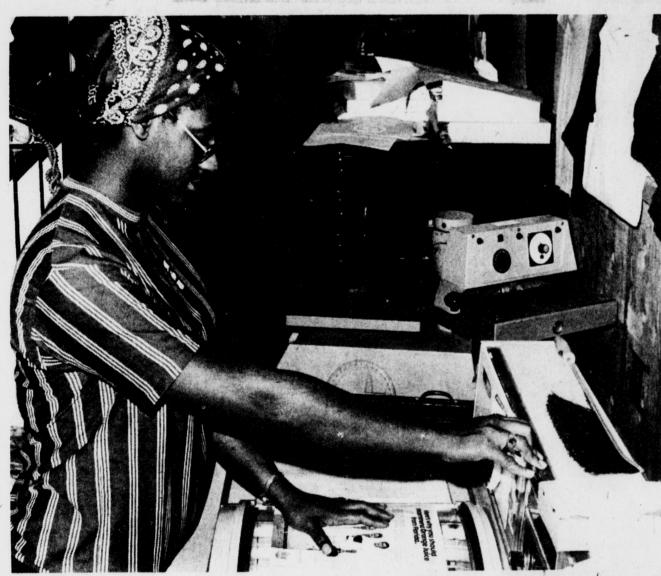

#### SHIRT CITY

is the place to go for a shirt with a personal touch. Get shirts printed with the emblem and individual names of your floor team. Or have a shirt specially made for a friend or yourself with one of our many designs.