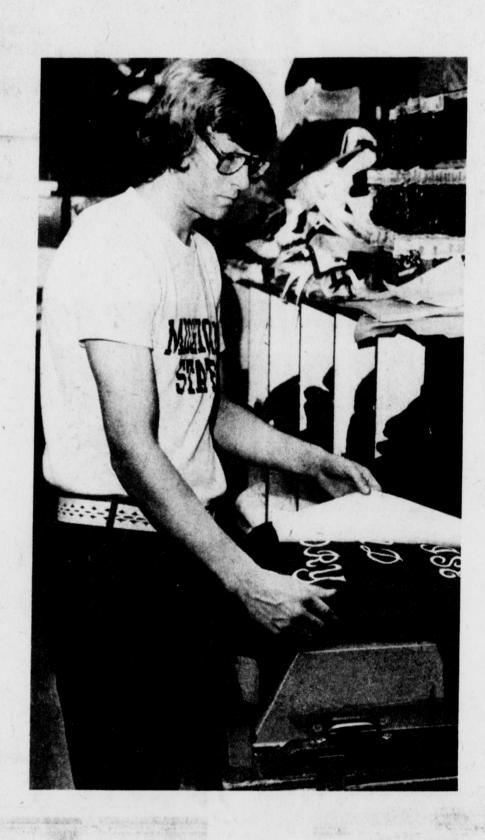

#### SHIRT CITY

is the place to go for a shirt with a personal touch. Get shirts printed with the emblem and individual names of your floor team. Or have a shirt specially made for a friend or yourself with one of our many designs.