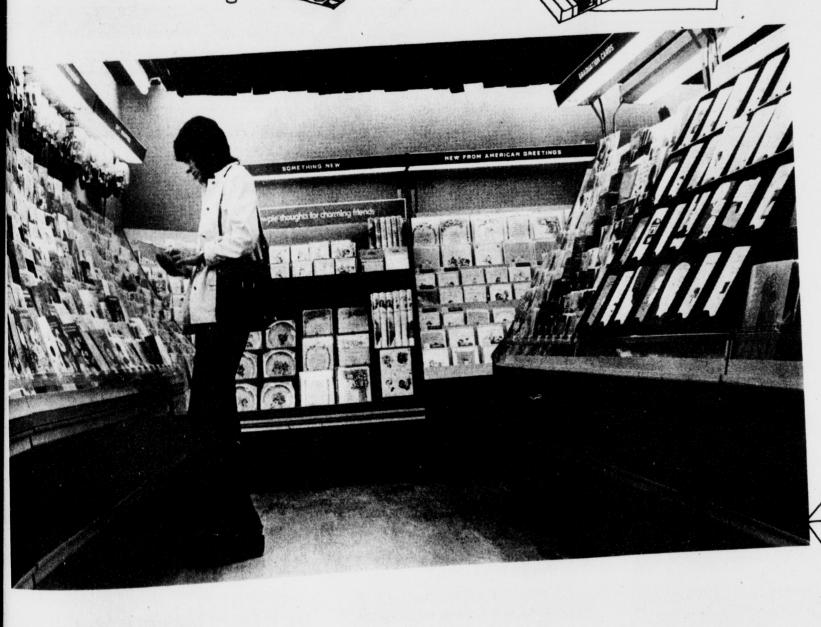

# THE GOLD ROOM

To decorate your room or to give as gifts . . .

We have candles, posters, records, games, cards and small gift items.

For a special occasion to surprise someone, or just because you're feeling good - we have cards to fit any situation.

GOLD ROOM