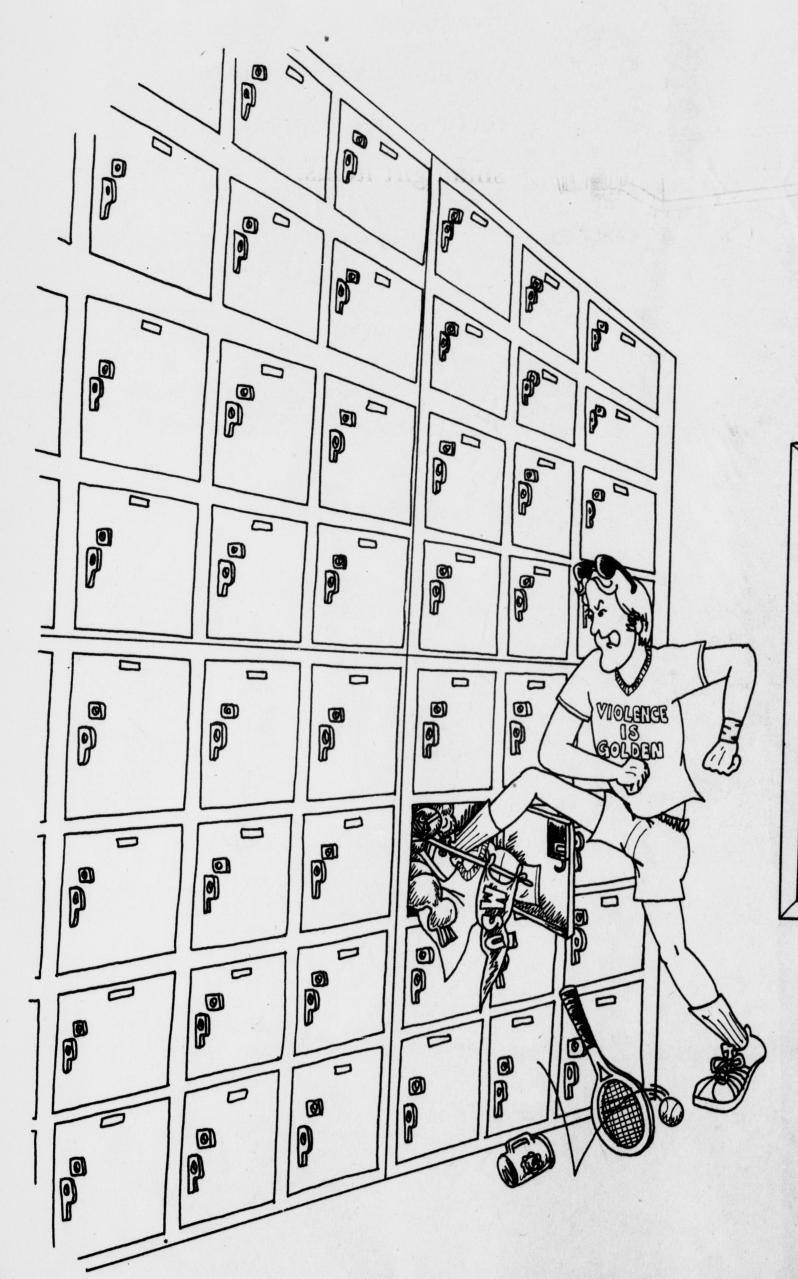

# FREE! LOCKERS PROTECT YOUR BELONGINGS WHILE YOU SHOP!

All Bookstores require their shoppers to leave their belongings in a special area at the front of the store, While they shop. The open shelves provided by most stores do not really provide much protection against theft.

At MSU Bookstore we have installed free lockers, which if used properly, insure the safety of your belongings.

#### To Use Lockers:

- 1. Open door, place belongings inside.
- 2. Before closing door, insert quarter.
- 3. Close door, turn & remove key.
- 4. When you're finished shopping, reinsert the key and turn it to open the door, You may then remove your belongings and the quarter.