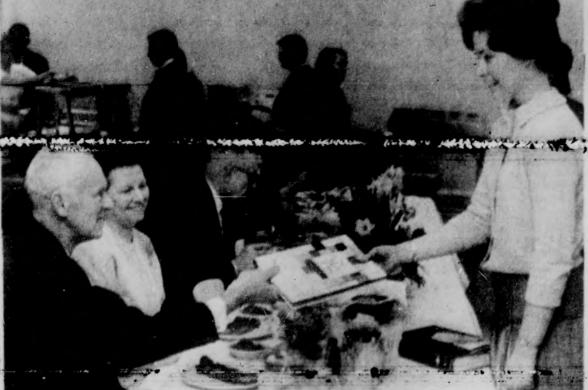

### LANSING LAUNDRY & DRY CLEANERS

211 Evergreen Just a step off Grand River

real national theatre such as BOOK DINNER GUEST -- Cathy Neff, Mushose in France, Spain and Italy. kegon sophomore, receives a book from Dean Carlin of the University College. The dinner was held at Wilson Hall last week. -- State News Photo by John Wade