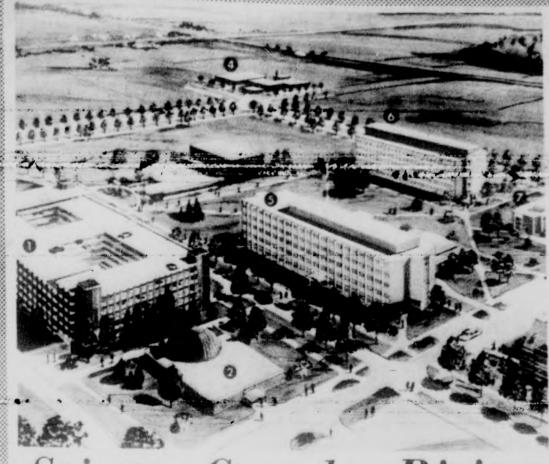

### Complex Rising

compus will look in 1964. All the buildings It will be completed by late 1964. The Biwill be devoted to science education and ology Research Center (7) was completed research, except for the \$1.4 million, 1,000 in 1960 at a cast of \$626,000. car-capacity parking ramp (1) to be completed this fall.

A "space age" planetarium (2) is to be completed by this summer at a cost of \$500,000. The 50-million-volt cyclotron (3) will be operating in 1964. The building is costing \$1.4 million and the cyclotron itself, another \$1.4 million. The \$3.5 million veterinary medicine building (4) is entering the final planning stage and will be completed by late 1964.

construction, is to be ready by the fall of 1964 at a cost of \$6 million. Contracts for construction of the \$5.2 million blochem- at lower right.

(Continued from page 1)

This is how the southeastern part of the istry building (6) are to be awarded soon.

The chemistry building is the only structure which has an appropriation from

The planetarium is being built through contributions to the MSU development fund, including \$250,000 from Mr. and Mrs. Talbert Abrams of Lansing. The parking ramp will be paid for out of operating revenues. Other construction is being supported by grants from the National Science Foundation and the National Institutes of Health.

The perspective for this sketch is from The chemistry building (5), now under the intersection of Shaw Lane and Farm Lane, looking southeast. A portion of the Agricultural Engineering Building is seen