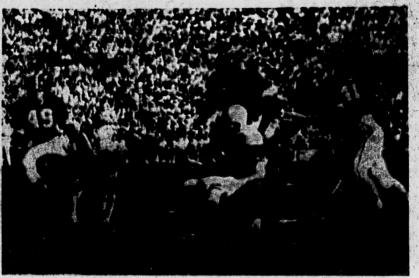

at right) inte

Michigan State News VOL. 47, No. 60 **Powerful Passing Attack** 

State News Photo by Art Clendenin combined to provide a colorful

**Grushes Stanford, 38-14 Spartans Pass** for

PRICE 5 CENTS

**191 Yards** 

Score Three TD's In First Quarter

By JACK BERRY state News sports Editor Michigan State against Stanford looked exactly the opposite of the Michigan State squad that played at Ann Arbor a week ago.

Scoring in every period Satur-day, the Spartans made the most 6d their opportunities as they crushed the Indians, 38-14, be-fere 47,586 fans at Macklin Field. Stanford was not prepared for the potent passing attack of Earl Morrall, Pat Wilson and Jim Nanowski, who between them connected on seven of eight aer-ials good for 191 yards. The In-dians, on three completions in 15 attempts, passed for only 24 wards