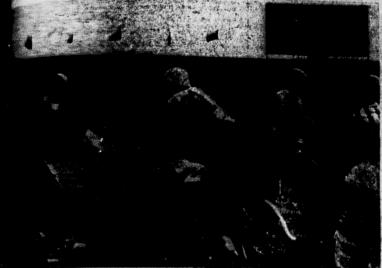

## At the Spartans' Scalping Party ...

News Phote by Art Clendenis touchdown to give State

After they had jumped into a three-touchdown first quarter lead. Spartan Coach Duffy Daugherty (right) took out his first team and gathered them around for a sideline talk.