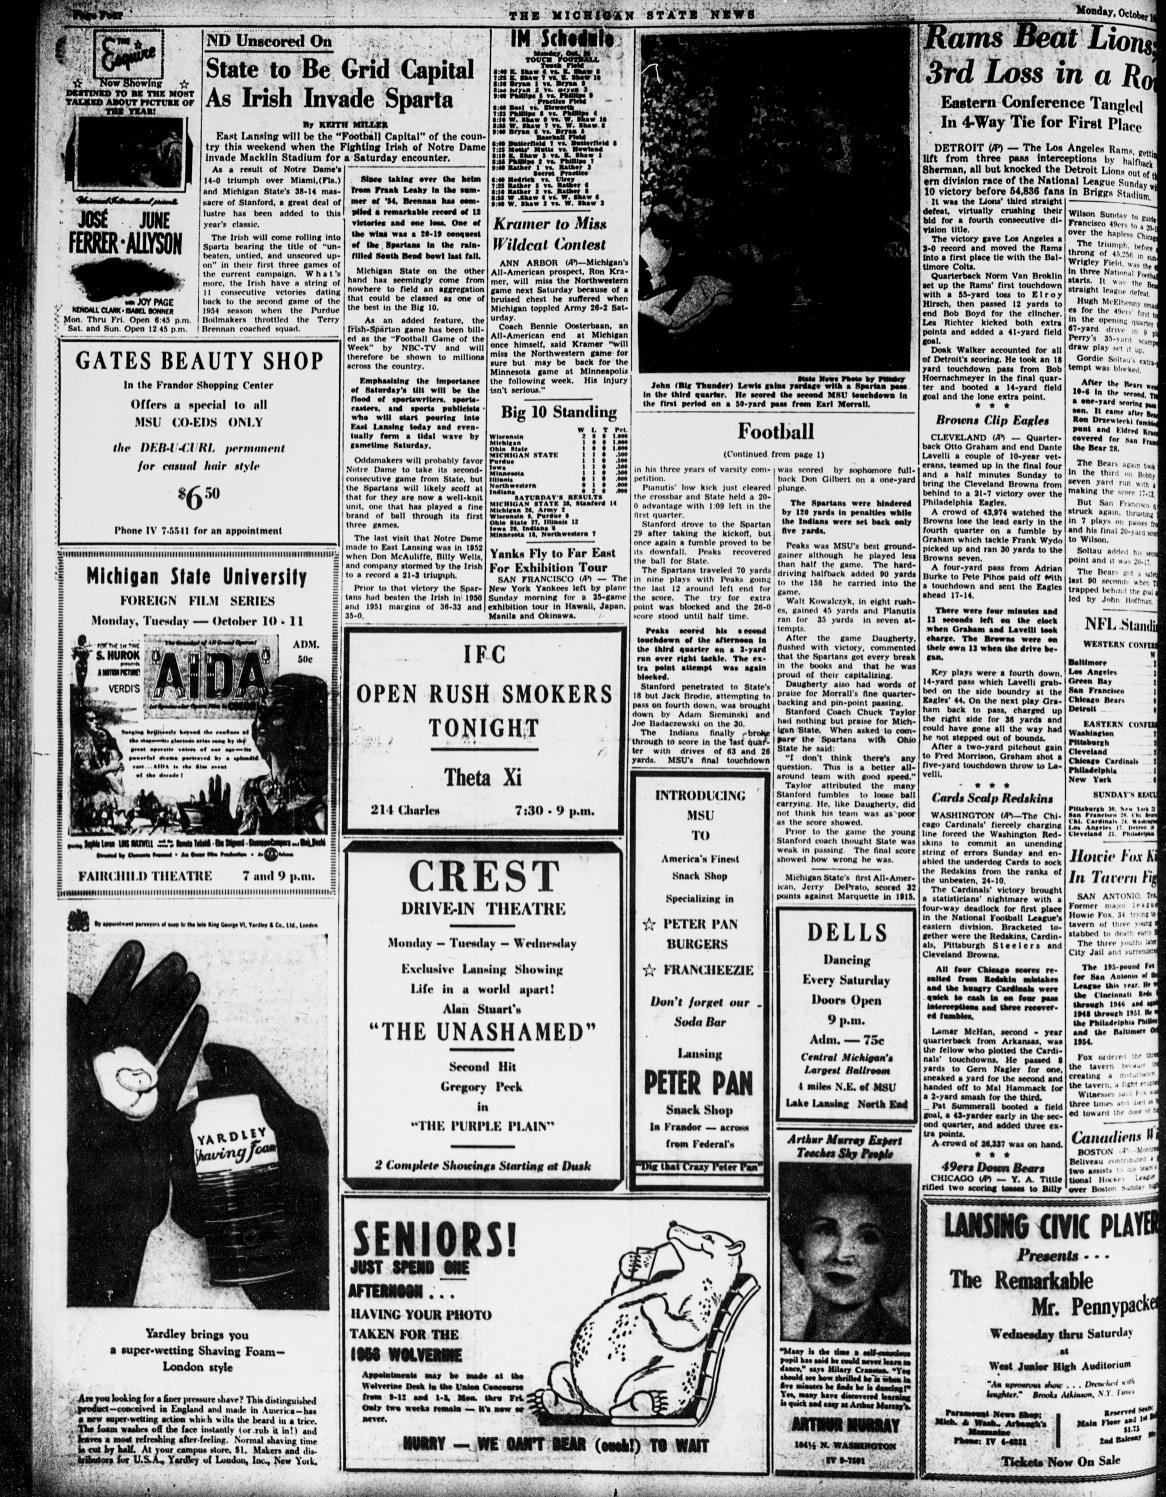

**Grushes Stanford, 38-14 Spartans Pass** for

PRICE 5 CENTS

**191 Yards** 

Score Three TD's In First Quarter

By JACK BERRY state News sports Editor Michigan State against Stanford looked exactly the opposite of the Michigan State squad that played at Ann Arbor a week ago.

Scoring in every period Satur-day, the Spartans made the most 6d their opportunities as they crushed the Indians, 38-14, be-fere 47,586 fans at Macklin Field. Stanford was not prepared for the potent passing attack of Earl Morrall, Pat Wilson and Jim Nanowski, who between them connected on seven of eight aer-ials good for 191 yards. The In-dians, on three completions in 15 attempts, passed for only 24 wards

Although the Spartans were outgained on the ground-269 to 267-a great deal of it was picked up against State's second, third and fourth strings.

The Spartans, winning the tass of the coin for the third straight time this season, lost no time in scoring as they mov-ed from their own 34 to a own in nine plays.