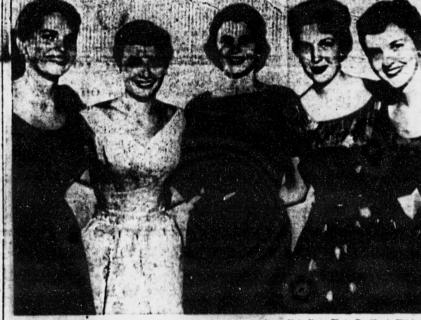

### Selected From 25 **5** Finalists Named For Homecoming Queen

weather will continue Five finalists for the title of 1955 Homecoming Queen were weatherman's words, "Fair and warmer today day night. The queen will be announced Friday