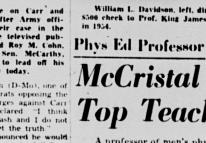

The said he diacept their dis-missial in the high of President Eisenhower's directive last week ruling out testimony about the role of executive department offi-cials in the row with McCarthy

MSC Information Services Photo William L. Davidson, left, director of the MSC Fund, hands a \$500 check to Prof. King James McCristal, voted top teacher

# **McCristal Wins Top Teacher Prize**

A professor of men's physical education was presented the annual MSC Alumni Award for Distinguished Teach-Dr. King McCristal, an MSC faculty member for 17

years, received the \$500 grant at a noon function in Spartan Village