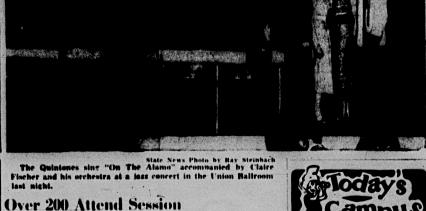

# Proves Successful

By WESLEY CHATMAN

Who said progressive music was dead? In the Claire Fischer "Concentric Jazz" concert presented n the Union Ballroom last night, it was very much alive and kicking. Over 200 enthusiastic people watched 17 men and a girl present a delight-

The concert was as infor- Steel Leaders ful 90-minute program. mal as the music was fluid.
The applause for each arrangement was as aggressively spontaneous as the compositions were

Fischer misled the listeners in saying the group had assem-bled to "play their own compo-sitions" and then only intro-duced two original composiduced two original composi-tions. They were a tentatively titled Richard Goldsworthy se-lection, "Not Over the Rain-bow," and Flecher's own "life. Wouldn't Ray." Both were in up tempo and in order named opened and closed the program. The rest of the program con-sisted of seven standards instru-mentally arranged by nimble-