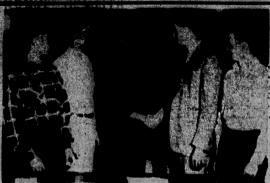

Union

Newly elected officers for Men's Council are (left to right) Roger Walker, Kalamaroo freshman, treasurer; Bob Carey, Pontias sophomore, secretary; Bill Shannon, Niles sophomore, president; Bob Duryea, Freeport, N.Y. junior, outgoing president; and Al Smith, Dearborn junior, vice-nresident.