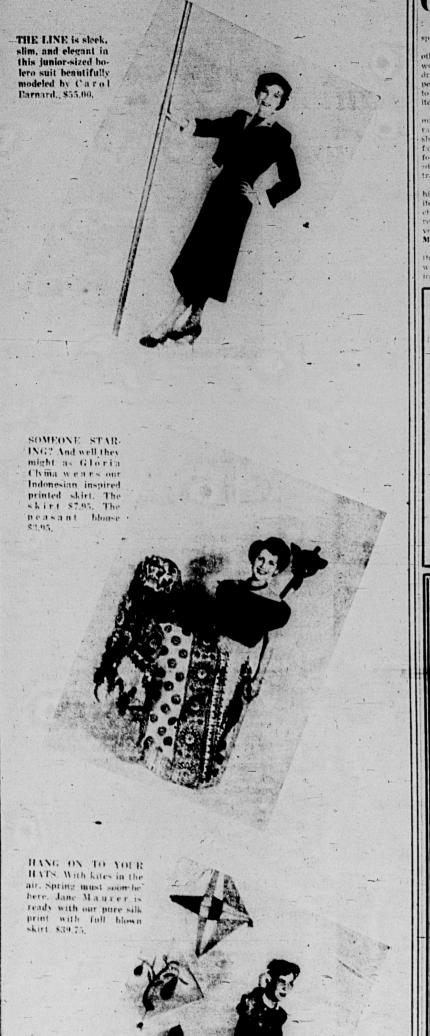

Spring Hair-do

It's almost spiring! Let-

By Footwear

Versatility is color and commations of one-hue keynote foot-

this past year, is expected to continue in popul suits combine fashionable lines with crease terials, and they retail at a budget price. Cotton twill emerges as the new material,

nations of one-hue keynote foot-went news for spring. Shoes effectively in casual, dressy and cocktail such anging from light pink kid to is given to the material by the use of starting For the most formal occasions. For the more conservative mayer, and the most formal occasions. For the most formal occasions, for the most formal occasions, for the most formal occasions.

As in past years, navy will be the fashior For the unusual twist, bright yellows, rehould mink high. In the basic color en







### lar. March 3, 1952 MICHIGAN STATE NEWS Page Thi lue Takes Spotlight Chiffon Gowns Get Top Billing PATRONIZE STATE NEWS ADVERTISERS Light, fluffy chiffon formals will make headlines at spring and summer formal occasions. Pale rayon chiffon fabries will be styled into fashionable cock-tail dresses and formals. A sight he vening gown. A tight halter bodice will be good for both spring and summer and so will Vith Full Skirts STATE RECORD SHOP Fashion Parade By JERRY HINDES NOME OF NALLICRAFTER T.V. men dressed up so much as since the time **ONLY THE FINEST** wooed Josephine," a New York buyer said rewhile speaking of the feminine trend in clothes. IN EAST LANSING skirts, nipped in waistlines, a multitude of fabrics can be found at EMEDE'S variety in color characterize the 1952 fashion