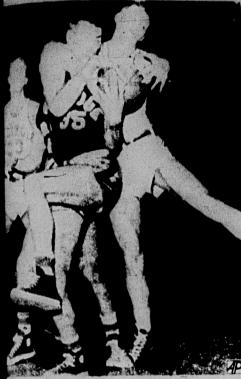

Ten senior members of Michigan State's unbeaten 1951, football team received bids in postseason bowl games, including the E as t=West Shrine game, the North-South game, and the BlueThis Makes It Official

Fred Chase, left, secretary of the senate of the State of Michigan, presents to Bob Cares, captain of the undefeated 1951 Michigan State football team, and Head Coach Biggie Munn, a copy of a resolution bassed by the state legislature. It avers, with the usual plethora of "whereases" and "resolveds", that Michigan

first major league club to sign its entire roster of 38 players for

OLAST DAY .

A FRENCH SENSATION!

The Comedy Hit

FACE TO

THE WIND

State was the outstanding football team in the nation last fall and that Biggie, was the coach of the year. Action was taken by the legislature after Tennessee, the No. I team on post-season polls, with the Spartans second, was walloped