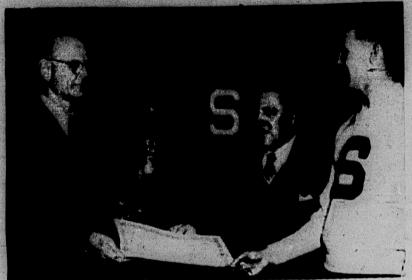

Ten senior members of Michigan State's unbeaten 1951, football team received bids in postseason bowl games, including the E as t=West Shrine game, the North-South game, and the BlueThis Makes It Official

Fred Chase, left, secretary of the senate of the State of Michigan, presents to Bob Cares, captain of the undefeated 1951 Michigan State football team, and Head Coach Biggie Munn, a copy of a resolution bassed by the state legislature. It avers, with the usual plethora of "whereases" and "resolveds", that Michigan

first major league club to sign its entire roster of 38 players for

OLAST DAY .

A FRENCH SENSATION!

The Comedy Hit

FACE TO

THE WIND

State was the outstanding football team in the nation last fall and that Biggie, was the coach of the year. Action was taken by the legislature after Tennessee, the No. I team on post-season polls, with the Spartans second, was walloped