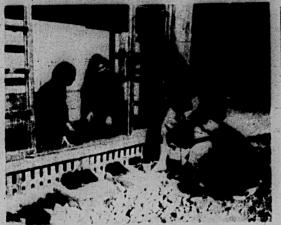

### By MARION TUTTLE

smile come from the eager-faced coeds of the University of Ryukyus who kneel at the doorway of their home management house to velcome their guests as they remove their shoes before entering

This is one of the customs des-eribed by Miss Eleanor Dens-more, Home Economics teacher with the MSC Mission to the university, in a recent report to Michigan State friends.

Michigan State friends.

Miss Densmore, along with four other MSC faculty members and their families, was sent to teach courses at the university, adopted by MSC this summer to help the Army's education program in the islands. She teaches home management, house and home extension methods, and holds community discussion meetings throughout the islands. throughout the islands.

FOR-YOUR TERM PARTY

CHARLES **OSBORNE'S** ORCHESTRA

For Audition Appointment Please Call 8-6072

controlled the Home Management House at the University of Ryukyus, Eleanor Densmore, (center right) MSC Mission, ther adds hers to the line as her interpreter, Misoka Tashiro

The new home management thouse, first greeted doubtfully by students, is greatly enjoyed now that they have planned, furnished and lived in at themselves.

When I can all over the students greet them at the door with low bows, that they have planned, furnished and lived in at themselves.

When I can all over the students greet them at the door with low bows.

Stands have come to see the kit-lead which rotsets of race cools islands have come to see the kit-lead which rotsets of race cools islands have come to see the kit-lead which rotsets of race cools islands have come to see the kit-lead which rotsets of race cools islands have come to see the kit-lead which rotsets of race cools islands have come to see the kit-lead which rotsets of race cools is about the smoke pour out. Despite the many problems see even by getting the people to recognize these problems exist home Management teacher, left and one of the shared or open hole in the wall above to let the smoke pour out. Despite the many problems see even by getting the people to recognize these problems exist home Management teacher, left and one of the shared or open hole in the wall above to let the smoke pour out. Despite the many problems see even by getting the people to recognize these problems exist and consider solutions to them work there.