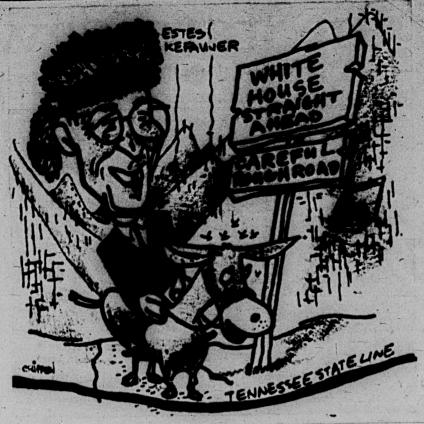

# **Democrats' Choice**

fledged race for the Democratic presidential nomination, a sight missing from the political scene since 1932.

In that year Franklin Roosevelt beat out Al Smith for

the nomination and ushered in the long period where a nod from the White House determined the outcome of Democrátic conventions.

Technically, Sen. Estes Kefauver is the only candidate in the running at present. In actuality he is bidding against the President's traditional right to claim the party standard or name his successor in the national sweenstakes.

This has not served to make Kefauver the most welcome candidate in Truman's eyes. Although there has been no break between the two. Truman is noticeably cool when ever the Tennessee senator's name is mentioned.

The potential antagonists are even fashioned out of different political stock. Truman earned his political spurs under the Missouri machine of Boss Tom Pendergast while Kefauver emerged from comparative political obscurity by challenging Boss Ed Crump's Tennessee machine and riding to the Senate over its remains.

Kefauver helped to draw the line between himself and the party rulers when he announced his candidacy with a call for 'new blood and ideas" in the nation's political

Should Truman announce his intention to run again, Kefauver will be able to offer him little effective opposition, but he will have served notice of his future intentions. He is a young man as political figures go, with many campaigns ahead of him.