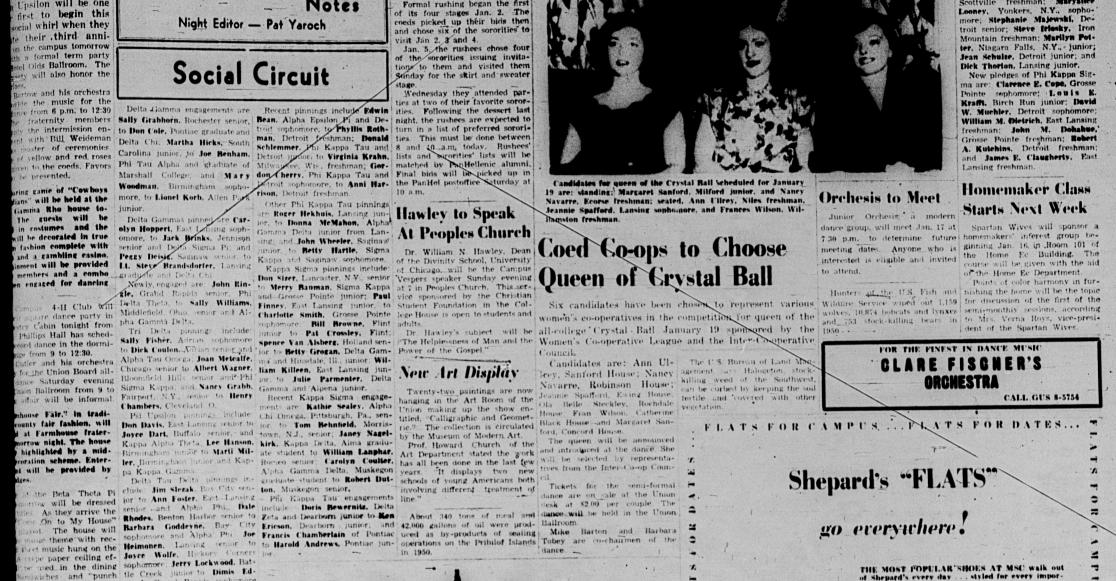

# mmittee Selects and Uniform Style

# rder Not Yet Placed; Group onsiders Price and Quality

hand uniform, committee has picked the style uni- College Mum the MSC band will wear in the future, according to Lloyd C. Emmons, chairman of the committee. choice was made at a meeting of the committee on

MILDRED PRICE

Lee Price.

**MSC** Coed

**Funeral Services** 

Set for Monday

nber 12. But Dean Emwas careful to point it the committee has placed an order and of material and price of

order will be placed with two concerns which can a uniform of the high-ality and at the cheapest

lection climaxes a two paigh by Bob Rombouts, resident of the Student and carried on by the themselves. In was made fro

uniforms, with the them. Dean Emmons brief description of but added that it is **Death Takes** 

visualize a uniform ually seeing it. ording to Emmons, the uniforms will have green with white stripes, white helt, white spats and a cap with a black visor.

tee decided against heimet which som some used, after watching a band in action with

to Gavlord Sheets. favorable \_comday at 11:45 a.m. at the Cola the idea. Immons said that his nonucleosi

an Emmons said that his plice had five members of band model the uniforms that each article of the rm was voted on separate-After approval was voiced