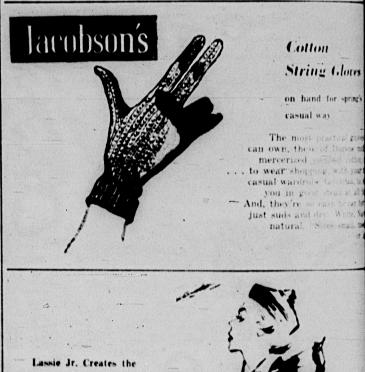

><text><text><text><text><text> More Fashion Appeal Sunny Days

Jim Flagg -- wearing -one of the many new

VARSITYTOWN

**SPORTCOATS** 

**Good** Taste

is the

# Simplest Definition

for Fashion

Gards at Michigan State One of America's Most Famous Campus Shops for Men

# woodland tones... new masculine colors





You'll want these freshlinen separates; you'll dote on the fabre because of its coolness despite spring and summer's sun, its newly-crease tess. ance. See these four linen change-abouts. Left: Handkerchief line blouse, in magnolia, white or aqua; sizes 32 to 38, 4.95. Line, the fast skirt in navy, suntan, natural or lilac; sizes 10 to 18, 7.95, Eight V tucked blouse and unpressed pleat skirt in navy, suntan, patural or the sizes 10 to 16. Blouse, 8.95; skirt, 7:95. Sportswear



**Crispest** Cut for Spring

Swishy scarf and rustling full-lining of block-plair

Swi

07

ce

APOLIS rtgage o nd a relay

Bla

Bui

Slav

a Attack slavs To

ADE, Yushall Tito'

ested offic est the



- KOSITCHEKS -Sports Department **Complete Selections of All Popular Sports Wearables** Spring of '51 offers more new ideas than all previous seasons

- Sport Shop -

ositchek m/ Broc.

# by Hart Schaffner & Marx

You'll discover that Woodland Tones have a nature-like brilliance that's subdued just enough to be in perfect taste. This handsome Triple Test" suit has a distinctive diagonal weave...masculine approved...femine appealing. \$ 75 ethers \$69.30 to \$100



taffeta in a flaring coat of fine woolen . . . added dash for the young approach to Easter to give neutral tones a seasonal li