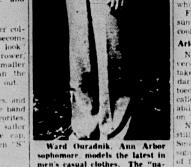

Ward Ouradnik, Ann Arbor sophomore models the latest in men's casual clothes. The "na-tural look" in this case in-

Say Fashion Experts

navy blue flannel, two button. roll coat with contrasting gree slacks finish off a well dressed #

wardrobe.

volves the familiar greyish sweater and slacks with blend-ing tie and shirt. Sport shoes round out the ensemble. **Ideal Combination** 

Don Richards

\*55

10 North Washi