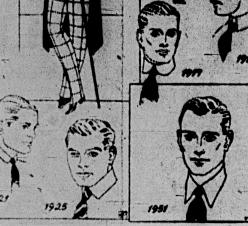

The manufacture of men's collars began in America with the invention of a practical sewing machine in 1851. The irrst marrow collars were tied on with tape and covered with

an ascol. These separate col-lars were popular until 1918. After that year, the soft attach-ed collar gained favor. Grad-ual chauges have resulted in to-days styles.