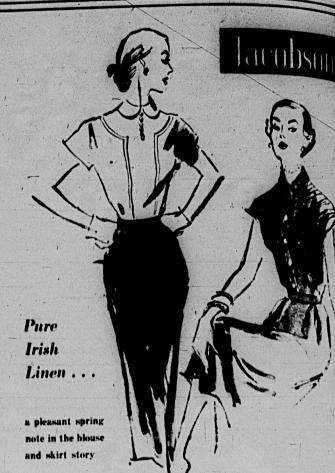

New clothes for spring follow traditional and new trends. The suit at right combines both the classic and the ultramodern in its styling.

The suit is classic in its fitted bodice and slim skirt. Below the molded waist line the flared back has a new smart-ness with added detail in tucks and covered buttons.

In soft wool, the suit reflects the designers' liking for natural shoulder lines. Its simple skirt is about 15 inches from the floor, the length for 1951. The shimmery pearl gray straw hat follows style trends