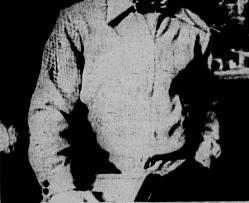

#### By PHIL GUNBY

This is the year of the "natural look." Leading national men's fashion experts agree overstuffed men's clothing is passing out of the picture. Even shirts, ties, hats and shoes puts ha best foot fa are affected. well selected shoes a

Padding in the shoulders of coats will be reduced to a minimum and shoulder lines moccasin style footwear vanish. will follow a more natural In general shoes will be light will follow a more natural shape, the experts say. The coat or jacket will hang more normally because the pinch-ed-in-affect will be ruled out. This applies to suit, sport and because the pinch-ed-in-affect will be ruled out. topcoats A Natural

topcoats. With coats hanging straighter, buttons will probably be a little higher. Lapels will be narrower and mere in proportion. This helps to make the coat lic well across the chest. Double Breasteds Used

Ward Ouradnik, Ann Arbor sophomore models the latest in men's casual clothes. The "na-tural look" in this case in-

Say Fashion Experts

navy blue flannel, two button. roll coat with contrasting gree slacks finish off a well dressed #