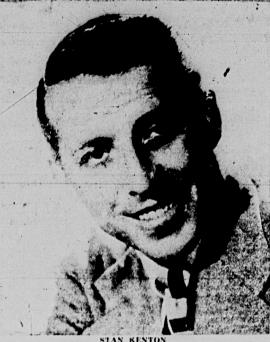

# Kenton To Stress Dance Music

## Will Play Concert In Jazz

Special late permission for coeds a 45-minute "progressive jazz" concert by the mation's top dance band, plus three hours of "the kind of music college students love to dance to," will highlight Friday night's social activities when the Varsity ball of 1948 gets underway. Tickets are still available for the

ball, which will feature Stan Kenton and his leading box-office ag-gregation of bandsmen.

#### Promise Good Entertainment

Tickets are priced at \$4 per couple, Al Reynolds, publicity chairman said yesterday. Reynolds chairman said yesteria, promised that 'fhose who are not Kenton fans now, will be Kenton fans before the Friday evening affair has ended if they attend the

AWS, upon learning that the Kenton band will play four hours, granted special 1:30 a.m. permis-sion to coads going to the ball. Features Jazz-Concert

A special feature of the evening will be a 45-minute concert of the new progressive jazz originated by Kenton Music critics have labeled the jazz "a new type of American folk music."