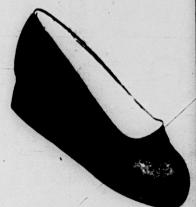

# Jacobson's

"LO - WAYS"

preview the Spring debut with exotic, new Suede Ballerina

FLATTIES

with the hidden wedge

"WHIRL"

Black suede ballerina flattie.

5.95

"NEW LOOK"

Black suede, ankle strap lo-way ballerina favorite

5.95

"ELLEN" Grey or red suede wedge baby doll ballerina

6.95