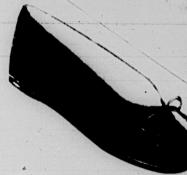

# Jacobson's

"LO - WAYS"

preview the Spring debut with exotic, new Suede Ballerina

FLATTIES

with the hidden wedge

"WHIRL"

Black suede ballerina flattie.

5.95

"NEW LOOK"

Black suede, ankle strap lo-way ballerina favorite

5.95

"ELLEN" Grey or red suede wedge baby doll ballerina

6.95