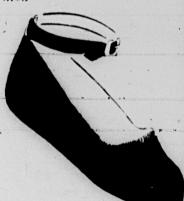

# Jacobson's

"LO - WAYS"

preview the Spring debut with exotic, new Suede Ballerina

FLATTIES

with the hidden wedge

"WHIRL"

Black suede ballerina flattie.

5.95

"NEW LOOK"

Black suede, ankle strap lo-way ballerina favorite

5.95

"ELLEN" Grey or red suede wedge baby doll ballerina

6.95