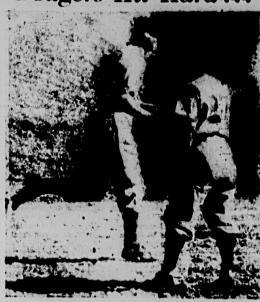

# ... Ran Wild, But Lost

Dixie Walker, Bodgers right Inste Warrer, Dougers right fielder, gets the traditional "homerun handshake" from Dodger Coach Ray Blades (27) as he passes third base on his fourth inning round-tripper in the second game of World Ser-

Dedgers shortstop Per Wee Reese slides hafely into second for a stolen base in the inning. as Yankee second sacker George Stirnweins takes catcher Yogi