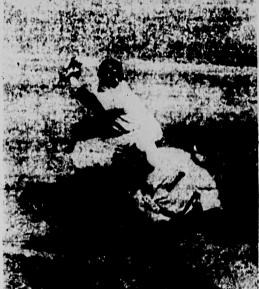

# ... Ran Wild, But Lost

Dixie Walker, Bodgers right Inste Warrer, Dougers right fielder, gets the traditional "homerun handshake" from Dodger Coach Ray Blades (27) as he passes third base on his fourth inning round-tripper in the second game of World Ser-

Dedgers shortstop Per Wee Reese slides hafely into second for a stolen base in the inning. as Yankee second sacker George Stirnweins takes catcher Yogi