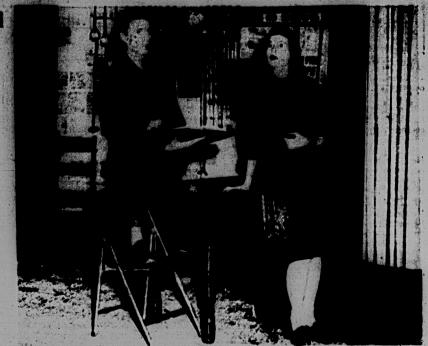

Election workers were kept busy the day long at their deaks, with the pictures at left and lower left showing the congestion in the Union where the halloting was the heaviest.

The term play actors meanwhile had problems of their own, as "Joan of Lorraine" rehearsals were accelerated in anticipation of opening night May 20. At right Mary Ellen-Christiansen, Flint junior who portrays Joan, and Al Heck, Muskegon senior playing the part of director, go through a scene.