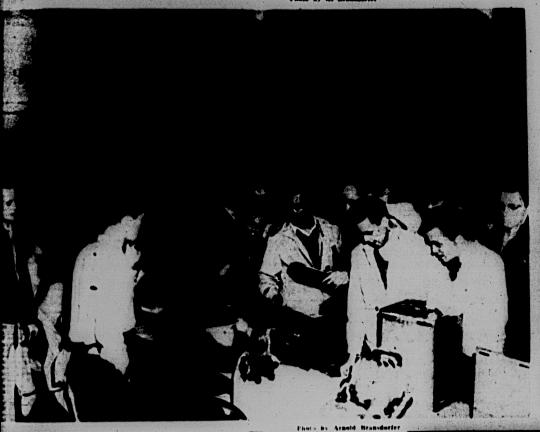

### Polls Jammed As Record Crowd Votes In Primaries

The hot winds of spring campaigning blow long and loud last week ever the campus, and reached their climax Wednesday when student voters crowded the pulls to participate in the primaries for student council and class officers.

Election workers were kept busy the day long at their deaks, with the pictures at left and lower left showing the congestion in the Union where the halloting was the heaviest.

The term play actors meanwhile had problems of their own, as "Joan of Lorraine" rehearsals were accelerated in anticipation of opening night May 20. At right Mary Ellen-Christiansen, Flint junior who portrays Joan, and Al Heck, Muskegon senior playing the part of director, go through a scene.