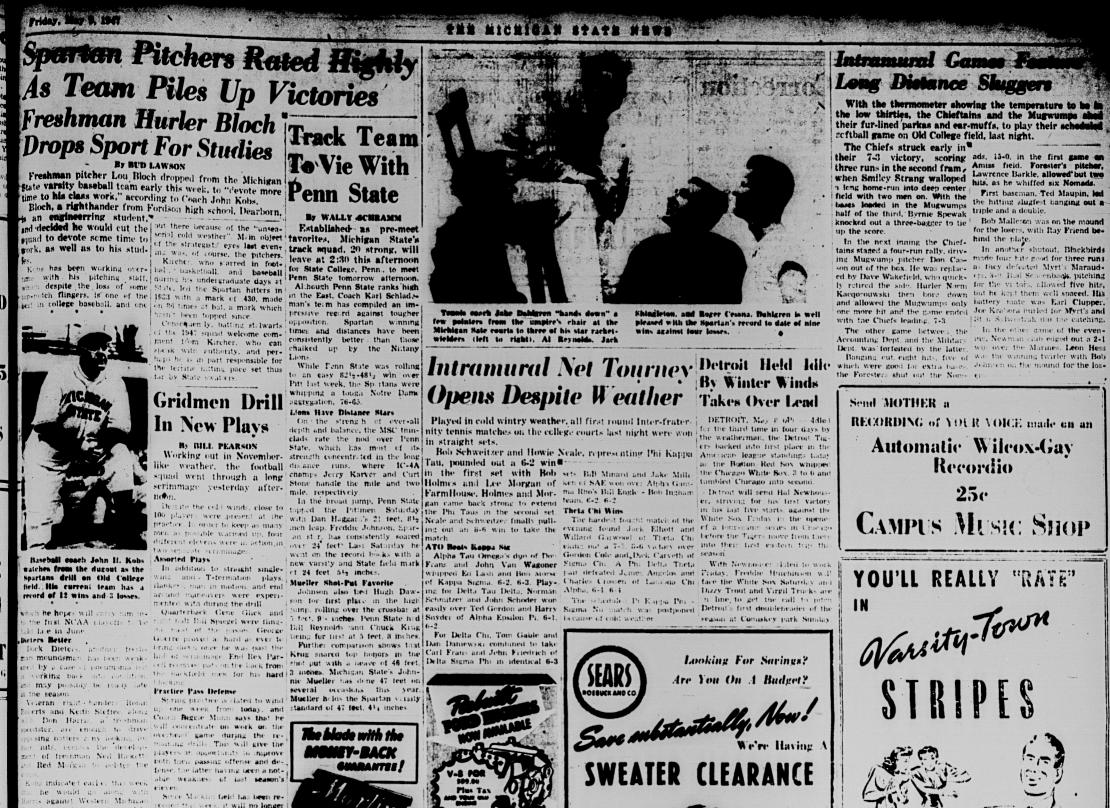

### Polls Jammed As Record Crowd Votes In Primaries

The hot winds of spring campaigning blow long and loud last week ever the campus, and reached their climax Wednesday when student voters crowded the pulls to participate in the primaries for student council and class officers.

Election workers were kept busy the day long at their deaks, with the pictures at left and lower left showing the congestion in the Union where the halloting was the heaviest.

The term play actors meanwhile had problems of their own, as "Joan of Lorraine" rehearsals were accelerated in anticipation of opening night May 20. At right Mary Ellen-Christiansen, Flint junior who portrays Joan, and Al Heck, Muskegon senior playing the part of director, go through a scene.

Three MSC students profed their abilities to take a fourth-place tie for national honors in a merchandising contest sponsored by the Render's Digest. Hob Astley, Lansing senior, at lower right, receives a \$50 award check from Fred Congrove, Render's Digest representative, while Al Bransdorfer, Lansing suphomore; Joe Rose, heal magazine distributor, and Pat McCarthy, East Lansing junior, look on.

Photo by Arnold Bransdorfer

Photo by Bransdorfer

Although their annual show may be a thing of the past, Orchesis membels are still active, Above, L. to R. Mancy Redd, Grand Rapids junior; Barbara Reid and Pat Kin hey, Detroit tenters, Grantice a routine, a regular Wednesday night affair in the Dance

Cov. Kim Maker impacts the trapky to be offered of the Winged Sportage' oping air most set for May 30, a Willow Burger Los Slorum, Grams Die, sephemore

An unusual twist in entertaining is provided by the big splash of Green Splash, "A Day in the Park," being presented this week in the Women's gym pool. Above, in the buggy, is Peggy Rawls, Belle Glade, Fla., freshman; and I. to r. are Lois Sederquist, Deerborn Junior; Barbara Colvin, and John MacDougall, both Saginaw freshman, are seen "in the park."