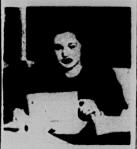

Three MSC students profed their abilities to take a fourth-place tie for national honors in a merchandising contest sponsored by the Render's Digest. Hob Astley, Lansing senior, at lower right, receives a \$50 award check from Fred Congrove, Render's Digest representative, while Al Bransdorfer, Lansing suphomore; Joe Rose, heal magazine distributor, and Pat McCarthy, East Lansing junior, look on.