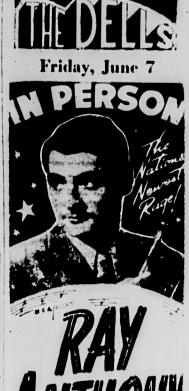

### antern Night Sobczak Back Raise Necessary In 'S' Lineup

will be pointing for the highlight game of the season this afternoon when they meet the University of Michigan in a wilight contest which will be- President in ht 6 on the Old Coll ge field vesterday

The Spartans will be seeking revenge for the earlier 4-2 -ctback in Ann Arbor. The last twiower Guard officers will light game between the two ident; Marilyn Pierson, schools was played in 1942, the Spartans coming through with

Robin Roberts, currently the Board Fates Nearly \$10 Y., and treasurer, Elsa bottest moundsman on the quad-

DON ROBINSON . star Michigan infielder

Stopped 'M' Last Time

game, coming to the aid of Joe Skrocki who was charged with