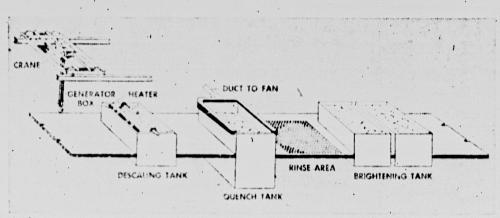

### **Practical Application**

The metal to be descaled is immersed in the bath which contains 1.5 to 2% of sodium hydride. Scale is reduced to the metallic state for

A typical layout showing arrangement of equipment for sodium hydride descaling. The usual treating cycle comprises sodium hydride treatment, water quench, water rinse and acid dip for brightening.

to twenty minutes, depending on the size and type of material.

The hot metal is then quenched in water, and the steam generated actually blasts the reduced scale from the underlying metal. A water rinse and a short dip in dilute acid complete the process and produce a clean bright surface.

Metal chambers, open-at the bottom, are placed along the inside of the descaling tank and partly immersed in the bath. Solid sodium is introduced into these chambers, and hydrogen gas bubbled through. The sodium hydride formed is diffused uniformly throughout the molten