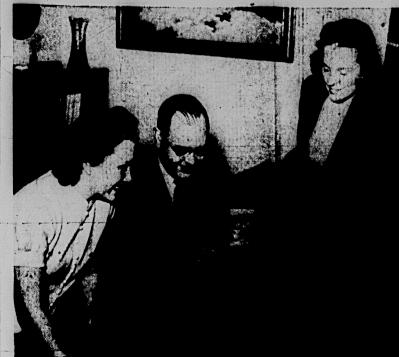

## Looking In On Grid Croix-de-Guerre

Jean Bedford, Elkton, left, and Rosemary Lee, Luingsburg, right, Some Bessousies seniors and two of Michigan State's most outstanding women stude its, look on as Clim Stewart, center, alumni secretary and chairman of the 20th annual football banquet, admires the gold watch to be awarded to the most valuable football player of the 1939 season. Bith girls are provident in campus activities, and are members of Mortar Board, women's service honorary, of which Miss Lee is president.

## Governor Will Make Most | Peace Group Valuable Player Award

Michigan State college's most valuable football player for 1939 will be named when Gov. Luren Dickinson opens a sealed