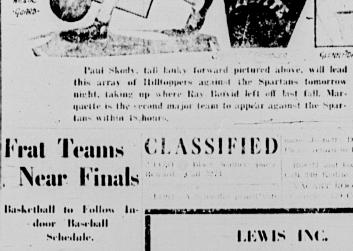

### **Two Crowds** And His Brilliant Orchestra Glacier Priest's Pictures 'Sister' To Mayo

Seen As Reality As Work Begins

of this litle known territory, Fether Hubbard told how he himst believed the Alaskan ters to Mary Mayo for Michigan State rifers to be a land of nee and polar bears but found instead a land of a building has been a great necesperate climate in many sec- sity for the school since the inand how the Eskim's he crease of enrollment, but now that