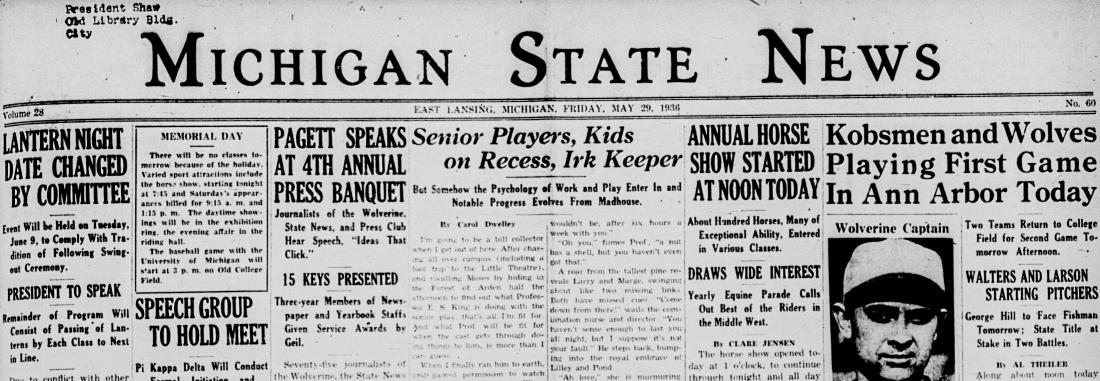

## the Arabians, which were loaned By OLA GELZER

Along about noon today Coach John Kobs piled his Spartan sluggers into a chartered bus and carted them down to Ann Arbor, where I they are opening a two-game Captain Berger Larson, veteran member of the Michigan mound staff who will oppose Lefty Walters in the opener of a two starting huller for the first of the same series this afternoon at Ann draw Berger Larson, ace hurle

and captain of the Wolvering his opponent. The two teams will meet PLANS ARE SET tomorrow at College field George Hill scheduled to go to Spartans Either Hern Fishman or lanky Je

State Students May Enroll oppose Hill in the final of series probably both of them. Michigan drew up into second