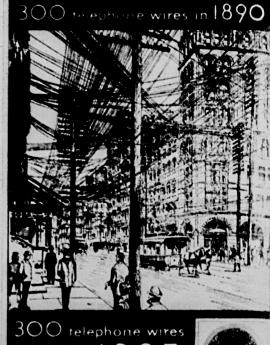

## Mary Stewart's

Bell System engineers long ago began to work out a way to clear city streets of overhead wires. The first telephone cables were crude affairs-a few wires drawn through a pipe. Continuous research brought forth improved designs, better manufacturing methods, cables of smaller size yet far greater capacity. The cable with the greatest number of wires

today-3636-is 2%' in diameter.

More than 94% of the Bell System's wire mileage is now in storm resisting cable-one of many developments to improve service.

BELL TELEPHONE (A) SYSTEM