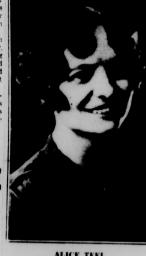

# iays Leading Role In Drama Tonight THETA ALPHA PHI

Wm. Montgomery and Alice Teel Take Leads in "He Who Gets Slapped."

# e Who Gets Slapped'

William Montgomery Alice Teel

All Santo Reserved

SION SE CENTE

played the Wieman-coached team only the ball was given lost 3-0.

For the first time in 13 years the Michigan "II" failed to cross the State goal line for a touchdown. It will be remembered that in 1915 State beat the Wolverines 24-0. The score Saturday was the closest margin by which the U. of M. team has won since 1924 when the Maize and Blue team came to East Lansing to dedicate the Spartan stational and were able to circh victory in the closing minutes of play by a spectacular forward pass for touchdown, the game ending 7-0

"HE WHO GETS SLAPPED

WEDNESDAY ONLY

PUT IT THERE, Baby!

A SAILONS

and CLYPE COOK

THURSDAY AND FRIDAY DORIS KENYON HE HAD THE AD sland of hating would she learn her deliverer? on Hating her

SATURDAY ONLY OH. GIRLS!