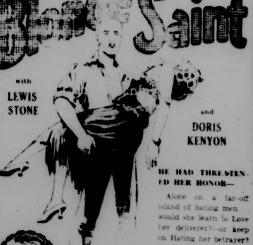

# State Theatre

"He Who Gets Slapped"

WM. MONTGOMERY and ALICE TEEEL

Tuesday, Nov. 20

RESERVED SEATS NOW ON

# Down But Not Out

des of your heart and fire

Sunday

and

Monday

TUESDAY NIGHT ONLY

Theta Alphi Phi

WHO GETS SLAPPED"