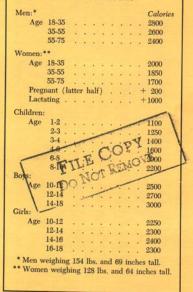

ht an inactive woman, requiring ordinarily about 2100 calories a day, would cut her daily calories to 1400. This would make it possible to include sufficient quantities of most of the protective foods.

Foods are listed in ten groups in the following order: Milk, cheese, and ice cream; meat, poultry, fish, eggs, dry beans and peas, nuts; vegetables and fruits; bread and cereals; fat, oils and related products; sugar, sweets, and related products; soups; desserts; beverages (except for milk beverages and fruit juices); and miscellaneous.

Food items do not include added fat, sugar, sauce, or dressing unless such addition is specified in the listing.

Cup measure refers to a standard 8 ounce measuring cup, glass measure to an 8 ounce glass.

### Usual Daily Caloric Needs of Various Persons



#### MILK. CHEESE, AND ICE CREAM

| MILL, CHEE                                     | SE, AND ICE CREAM                                         |
|------------------------------------------------|-----------------------------------------------------------|
|                                                | Number of                                                 |
| Fluid milk:                                    | colories                                                  |
| Whole                                          | 1 cup or glass 160                                        |
| Skim (fresh or nonfat dry re-<br>constituted). | 1 cup or glass                                            |
| Buttermilk                                     | 1 cup or glass