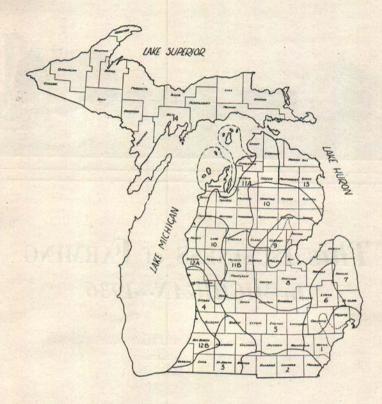

## TYPE OF FARMING AREAS IN MICHIGAN

- 1. Dairying
- 2. Corn and Livestock
- Small Grains and Livestock
   Dairying and Poultry
- 5. General Farming
- 6. Dairying and Potatoes
- 7. Cattle, Beans and Hay

- 8. Beans, Beets and Dairying
- 9. Cattle, Sheep and Forage
- 10. Forage and Forestry
- 11A. and 11B. Potatoes and Cattle 12A. and 12B. Fruit
- 13. Cattle and Forage
- 14. Cattle, Forage and Potatoes