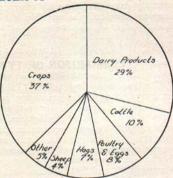

#### FARM RECEIPTS

During 1936, 58 per cent of the receipts on these farms came from livestock, 37 per cent from the sale of crops, and 5 per cent from miscellaneous sources. The income from crops was higher than would normally be expected, since crop prices during 1936 were relatively high. The prices were the highest in several years for wheat, malting barley, beans, sugar beets, potatoes, and all fruit crops (See Fig. 3).

Fig. 3. Farm receipts. Average of all