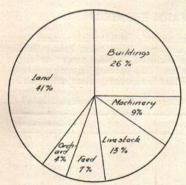

#### FARM INVESTMENTS

Fig. 2. Farm investments. Average of all farms in report.

Figure 2 indicates the average distribution of the capital invested in the 1,055 farm businesses represented in this report. The real estate (land, buildings, and orchard) accounts for 71 per cent of the total investment. In other words, of the average total investment of \$12,502, about 70 per cent represents a fixed investment and about 30 per cent semi-fixed or operating.