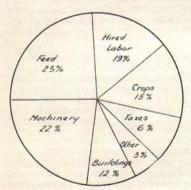

#### **FARM EXPENSES**

Fig. 4. Farm expenses. Average all farms in report.

Figure 4 shows the relative importance of the expenses involved in operating a farm business. Differences in expenses between individual farms frequently have much to do with the difference in earnings. The important thing to remember regarding expenses is not the amount spent, but whether the money spent is for productive purposes. For example, the operators of many of the high income farms bought more feed than the average, but the feed was fed to productive livestock. These operators were also doing a good job producing feed on their own land before buying extra feed. Money spent for hired labor can well be

classed as an investment if the men are kept busy doing productive work. Frequently operators of farms having the lowest crop expenses also have the smallest earnings. On many farms the lack of funds is the limiting factor, but in other instances men continue to stay in the low income groups because they will not spend money for good seed, lime, marl, commercial fertilizers, and similar commodities.

Machinery expenses should be somewhat moderate. A number of

farms have excess machinery costs while perhaps a greater number are too poorly equipped for efficient operation. Building costs are frequently excessive, thus an effort should be made to utilize the buildings as completely as possible.