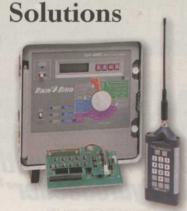

Circle No. 150

reating Simple

As manufacturers expand controller capability and size, we create convenient solutions to easily adapt our remote control systems. To eliminate hardwiring, we produced Receiver Cards for quick and easy, permanent installation that are capable of operating up to the controller's station capacity. With one transmitter you can control Receiver Cards for Rain Bird® ESP MC & LX, Superior Sterling and Irritrol® Dial & MC controllers. We also offer portable, universal models for all 24VAC controllers.

(800) 275-8558

Remote Control Technology

www.remotecontroltech.com

Circle No. 151