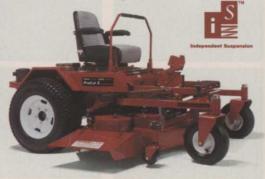

### Ferris ProCut™ Z

- IS® independent suspension\* delivers *smoother, faster* ride.
- Lowest center of gravity in its class.
- Dual-point pivoting front axle.\*
- Foot-operated deck lift.
- 52" or 61" cutting widths.

Call us today at (800) 933-6175 or visit our website (www.ferrisindustries.com) for your closest Ferris Dealer.

Ferris Industries The Commercial Mower Specialist

\*Patent pendin

IS is a registered trademark of Ferris Industries, a Simplicity company. All rights reserved.