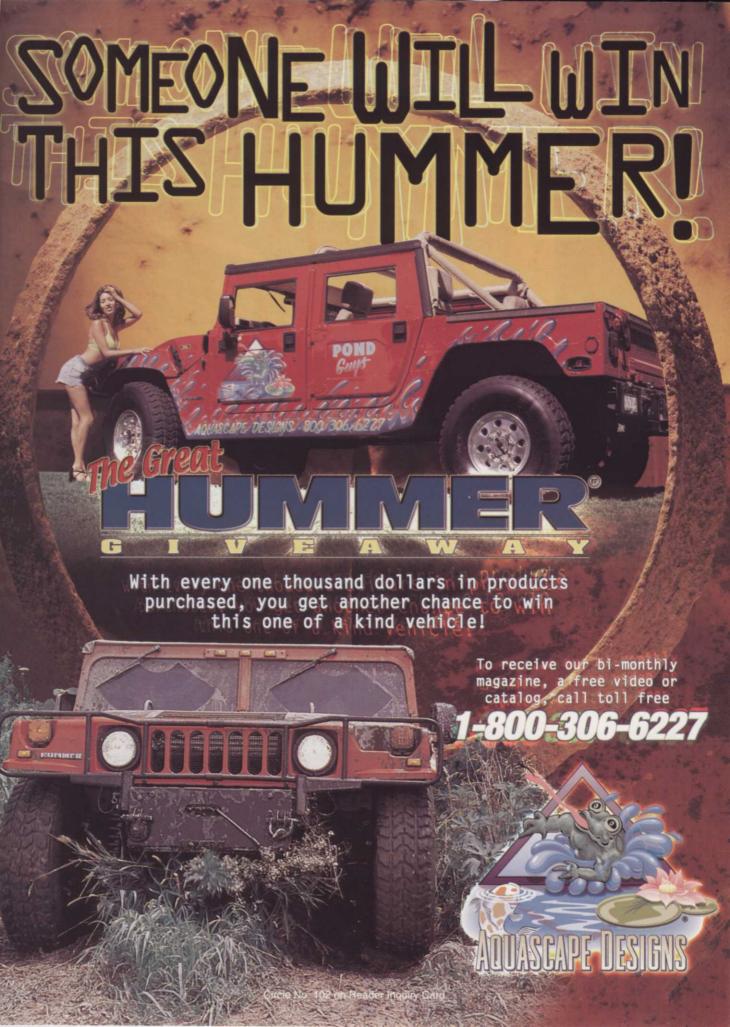

ll make the big screen.

### A VERY GOOD YEAR

1999 was a good year for the handheld power equipment industry. The Portable Power Equipment Manufacturers Association (PPEMA) reported that industry shipments increased for all categories of handheld gasoline-powered equipment:

- ▶ 10% for chainsaws to 2.34 million units.
- ▶ 9% for trimmers and brushcutters to 4.37 million units.
- 2% for handheld blowers to 1.65 million units.
- ► 15% for backpack blowers to 290,230 units.
- ▶ 19% for cutoff saws to 122,230 units.
- ▶ 8% for hedge trimmers to 319,080 units.
- ▶ 15% for edgers to 66,630 units.

The PPEMA (www.ppema.org) forecasts slower growth, with the exception of handheld blowers, for 2000.

## POWER & HAND TOOL DEMAND BY MARKET (BILLION DOLLARS) 12 10 8 6

Professional hand-held tools