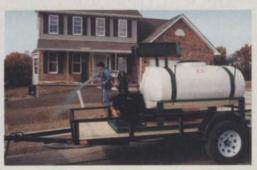

### **TURBO TURF** HYDRO SEEDING SYSTEMS

Hydro seeding is great! Messy straw is not needed. It has a neat, green appearance, and faster germination. It is a fast one-step application. One man can seed a lawn faster than a whole crew did before. Cut labor costs. Get jobs done faster. Increase your profits seeding a new lawn 200-300%.

Get into hydro seeding with a high performance 300 gallon unit from \$199 down and \$99 a month (or \$3995). Learn about hydro seeding at www.turboturf.com or call for a free videotape.

Turbo Technologies, Inc. 1500 First Avenue • Beaver Falls, PA 15010 800-822-3437 www.turboturf.com