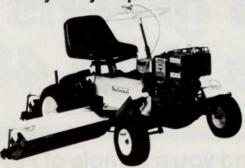

# Nationa

76" Heavy Duty Triplex Reel Mower

- High Quality of Cut with National's 6 bladed reels
- Dependability/Durability with National's rugged design
- Affordability with National's price

WRITE OR CALL TODAY!

### **Features**

- -11 hp I/C Engine
- · 6 mph transport speed
- · heavy duty rollers
- · long life bed knives
- 76" cutting width

ATIONAL N

NATIONAL MOWER COMPANY

700 Raymond Avenue St. Paul, Minnesota 55114 (612) 646-4079

Circle No. 161 on Reader Inquiry Card