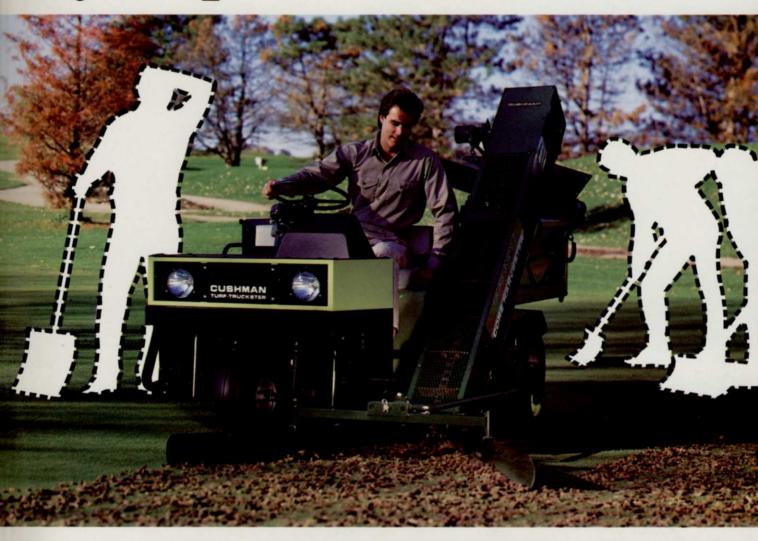

# Cut aeration labor by 75 percent.

# Introducing the new Cushman Core Harvester® attachment.

Now one person in a Turf Truckster® vehicle can scoop up, load and dump aeration cores in the same time it takes three workers with shovels. In fact, with the revolutionary new Core Harvester attachment, you can clean up an average 7,000 sq. ft. green in about 15 minutes — two to three times faster than you've ever done it before.

As gentle as it is quick.

The Core Harvester's unique

spring-balanced parallel link flotation system protects your fine turf from scuffing. Because they float, the Core Harvester's gathering blades automatically adjust to undulating greens for quick, gentle operation.

The Core Harvester attaches easily to Turf Trucksters, and retrofits 1985 and newer models. After the Core Harvester has been attached, it's easy to take off by just removing four bolts, two hoses, and you're ready to go.