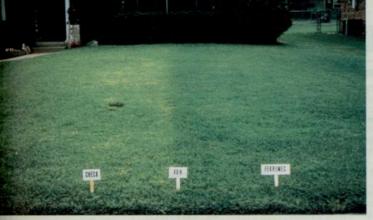

Half of this green at Hodge Park Golf Course in Kansas City was sprayed with Ferromec and, within 24 hours, the color change was dramatic. Under normal growing conditions, visual response usually occurs between 8 and 48 hours after application. Ferromec is also effective on trees, shrubs and herbaceous plantings.