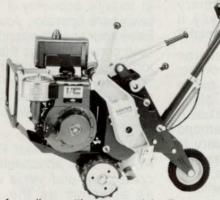

# TURFCO BANTAM

Sod-Cutter

- Cuts up to 5,000 sq. ft./hr.
- Cutting widths 12", 15", 16" and 18"
- Variable depth's 1/4" to 21/2"

As well as cutting new sod the Bantam is ideal for cutting dead, worn or weed infested turf and preparing the ground for installation of new sod. The design incorporates full complement of adjustment for blade depth and angle to meet the demands of different applications. The Bantam now features a 8HP Industrial/Commercial (I/C) engine.

TURFCO MFG. INC. 3456 N. Washington Ave. Minneapolis, MN 55412-2688

Ph. 612/588-0741 Telex 5106013762 Write or call for more detailed literature

TURFCO

Circle No. 160 on Reader Inquiry Card

JANUARY 1988/LANDSCAPE MANAGEMENT 103