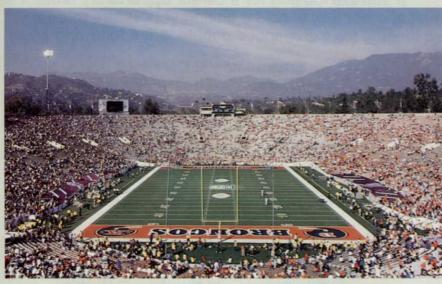

"We put down a total of 8 ounces of Ferromec AC per 1,000 square feet when we prepared the Rose Bowl for the 1987 Super Bowl," says George Toma, noted consultant who has been responsible for preparing the fields of all the Super Bowls played to date. "We'll also use Ferromec AC for the 1988 Super Bowl in San Diego," says Toma.