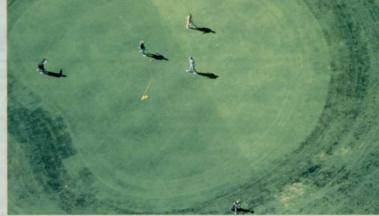

"We put down a total of 8 ounces of Ferromec AC per 1,000 square feet when we prepared the Rose Bowl for the 1987 Super Bowl," says George Toma, noted consultant who has been responsible for preparing the fields of all the Super Bowls played to date. "We'll also use Ferromec AC for the 1988 Super Bowl in San Diego," says Toma.