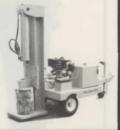

#### PROMARK'S Compact AERIAL LIFT

Mounts and dismounts from pick-up truck in less than 15 minutes. Working height 38'.

**NEW! ELECTRIC LIF** TRUCK

Versatile - Up to 30' working height.

NEW! LOG SPLITTER

For professional use. 4 models.