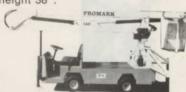

#### PROMARK'S Compact AERIAL LIFT

Mounts and dismounts from pick-up truck in less than 15 minutes. Working height 38'.

**NEW! ELECTRIC LIF** TRUCK

Versatile - Up to 30' working height.

NEW! LOG SPLITTER

For professional use. 4 models.

#### **PROMARK** PRODUCTS INC.

306 9th Avenue City of Industry, CA 91746 Phone (818) 961-9783

ROCKHOUND THE ABC'S OF GROUND PR A SERIES ROCKHOUND Dumping Skid Steer Mount 3 Point Mount **B** SERIES Open bottom-PTO Drive. Rocks are raked ROCKHOUND to a convenient windrow for later pickup. COST EFFECTIVE ROCKHOUNDS Rake and collect rocks and surface debris, leaving the soil in a fluffy, level, seed-bed quality condition.