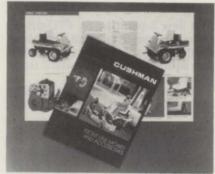

#### 1985 Cushman catalog shows mower features

The 1985 catalog for Cushman Front Line mowers features a number of design changes and new model options for the front-mounted rotary mowers.

Gasoline-powered Front Line mowers for 1985 are equipped with a new OMC 22-hp engine which, according to Cushman engineers, delivers 35 percent more power to the cutting deck.

A new 4-wheel version of the Front Line mower will also be available as a factory option this year. A new deck mounting design will allow the interchange of mower decks between gas and diesel powered Front Line models. Steering ratio on both gas and diesel Front Line mowers has been improved by reducing steering effort by 18 percent.

Other 1985 features highlighted in the catalog include a new engine oil cooler, an automatic safety switch that shuts off the engine if the oper-

## ILEY SALES CORPOR

6431 BAUM DRIVE, P.O. BOX 19805, KNOXVILLE, TN 37939

Circle No. 103 on Reader Inquiry Card

ator leaves the seat with the PTO clutch engaged, and an additional 7 micron fuel filter.

Accessories available for the 1985 Front Line tractor include a new cab with larger side windows, snow thrower, rotary brush attachment, and the Cushman Grass Caddy with 16-bushel hopper with hydraulic dump controls.