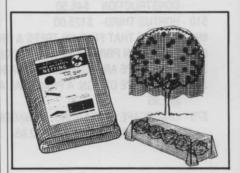

#### Eaton netting handy for home and garden

Eaton introduces a tough, black polypropylene material, the Home and Garden Netting, designed for a variety of outdoor uses. It can provide protection from birds and animals for fruit trees or as a cover for vegetable and flower gardens. Other suggested uses include composting, erosion control, and winter protection.

The mesh material is U.V. stabilized to prevent sun deterioration and is rot-proof, non-flammable, and

unaffected by chemical sprays, its manufacturer says. The netting is packaged in four lengths: 12 ft., 50 ft., 75 ft., or 100 ft, all being 14 ft. wide. Circle No. 191 on Reader Inquiry Card