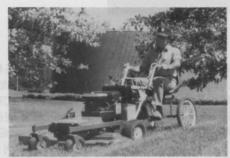

#### Ford ready with new commercial mower line

Ford is aiming its new line of commercial mowers at lawn service companies, country clubs, golf courses, and other places with big mowing jobs.

Pictured is the C-48 intermediate commercial self-propelled model. Other new offerings include the C-21SP self-propelled and the

C-21 push mower. Circle No. 190 on Reader Inquiry Card