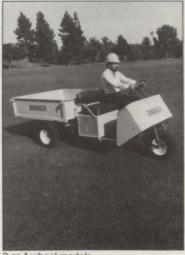

Riding Model 80

Model FM-5 with hand intake hose

Versatile multi-purpose work vehicle. Hillclimbing 18 h.p. gas engine with a unique power train that eliminates stripped gears and burned-out clutches. Three models and a wide selection of options allow you to build a SANDANCER to match your work needs.

## Write for brochures and distributor in your area. TURF VAC CORPORATION

P.O. Box 90129 Long Beach, CA 90809 (213) 426-9376

Circle No. 158 on Reader Inquiry Card

Atrinal<sup>®</sup> controls plant growth, so you can get fuller, better-looking trees, shrubs, bushes and ornamentals. With up to half the pruning and trimming costs. Start cutting your costs now, send in this ad for complete information or call The Marketing Department collect at 1-305-567-7506