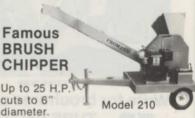

erent sizes

KEM ENTERPRISES, INC.

Century offers lawn and garden sprayers in 25 and 50 gallon models.



They are designed for spraying yards and gardens, and for spot treatments around the farm.

Sprayers are available in either 3point hitch mounted or skid type for trailers or pickups. Choose a sprayer with gasoline engine, power take off from tractor, or electric drive.

Circle No. 193 on Reader Inquiry Card

#### Dayco makes LP vapor low pressure hose

Davco Rubber Products, manufacturer of V-belts and hose, introduces hose designed for use in the assembly of low pressure flexible hose connectors with LP gas. This hose, available in I.D.'s of 3/16, 1/4, and 5/16-inches, is manufactured to meet standard





"Little David" STUMP GRINDER

Works fast, goes through 30" gates. 3 models.



#### PROMARK'S Compact AERIAL LIFT

Mounts and dismounts from pick-up truck in less than 15 minutes. Working height 38'.



**NEW! ELECTRIC LIF** TRUCK

Versatile - Up to 30' working height.

NEW! LOG SPLITTER

For professional use. 4 models.



Call or Write for Specific Details.

#### **PROMARK** PRODUCTS INC.

306 9th Avenue City of Industry, CA 91746 Phone (818) 961-9783

ROCKHOUND THE ABC'S OF GROUND PR A SERIES ROCKHOUND Dumping Skid Steer Mount 3 Point Mount **B** SERIES Open bottom-PTO Drive. Rocks are raked ROCKHOUND to a convenient windrow for later pickup. COST EFFECTIVE ROCKHOUNDS Rake and collect rocks and surface debris, leaving the soil in a fluffy, level, seed-bed quality condition.

2309-A So. Tacoma Way, Tacoma, WA 98409

It does not cost to own a Rockhound . . . IT PAY