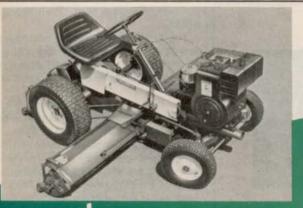

# Excel has 20 HUSTLER attachments that make our units "all-season productive."

Thanks to its quick-hitch capability and 20 different attachments, your return on an investment in a HUSTLER tractor can be maximized.

SPRING & SUMMER ATTACHMENTS: 3-Way Mower Deck mulches or discharges to the side, rear or both; Coulter-Type Edger for sharp, professional trim; Grass Catcher/Compactor for clean lawns; Grass Vac (261 only); 72" Heavy Duty Deck; 60" Flail Mower for roadside jobs and thickly weeded areas

FALL & WINTER ATTACHMENTS: Rotary Broom for debris or light snow; 54" or 60" Snow Throwers; 60" V-Blade; 60" or 72" Dozer Blades; 1/2 cu. yd. Utility Scoop; or Snow Groomer.

ROPS, ROPS/Cab, headlights, heater and tilt-deck trailer also are available for HUSTLER models.

All HUSTLER attachments are designed for total grounds maintenance care. The HUSTLER simply does it all!

> Call Toll Free 1-800-835-3260 or write for FREE literature. EXCEL INDUSTRIES, INC. Box 7000 / Hesston, KS 67062 EXI-12A-883