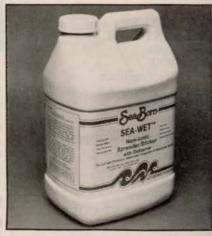

# Sea-Wet increases effectiveness of sprays

Sea-Wet, a new spreader/sticker with defoamer, is designed to increase the effectiveness of all tank spray mixtures, including fertilizers, herbicides, fungicides and insect sprays. When used according to label directions, Sea-Wet helps form droplets of uni-

form composition and produces increased contact and coverage per drop of spray. The spray wets the entire surface including cracks while the sticker holds the active elements in contact with the target surface. Because Sea-Wet is a defoamer, it can be added during any phase of the mixing procedure without forming troublesome foam. It is non-ionic, non-toxic and non-corrosive.