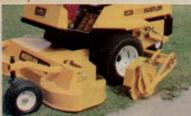

# Shouldn't Your Next **Grounds Maintenance Tractor** Work Year-Round?

# Excel has 20 HUSTLER attachments that make our units "all-season productive."

Thanks to its quick-hitch capability and 20 different attachments, your return on an investment in a HUSTLER tractor can be maximized.

SPRING & SUMMER ATTACHMENTS: 3-Way Mower Deck mulches or discharges to the side, rear or both; Coulter-Type Edger for sharp, professional trim; Grass Catcher/Compactor for clean lawns; Grass Vac (261 only); 72" Heavy Duty Deck; 60" Flail Mower for roadside jobs and thickly weeded areas

Utility Scoop

Dozer Blades

Rotary Broom

3-Way Deck

Coulter-Type Edger

OTHER HUSTLER ATTACHMENTS V-Blade

ROPS

ROPS/Cab Headlights **Snow Thrower** 