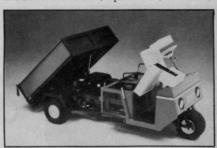

# GT-7 is E-Z-Go's heavy duty work truck

E-Z-Go's GT-7 is a heavy duty, multipurpose utility vehicle ideal for handling tough landscaping and groundskeeping assignments at parks, office complexes, resorts, campuses, cemeteries and golf courses.

When equipped with the optional power take-off, the GT-7 will accommodate a seeder, spreader, aerator,

sprayer or top dressing unit.

With an 18-hp, air-cooled engine, the GT-7 will haul a 1500-pound payload at up to 24 miles per hour. The dump body carries up to 19 cubic feet of materials or equipment, and a hydraulic dump option lets the driver unload without leaving the seat.

Other options include a protective cab, electric windshield wiper, range changer with six forward speeds, steel front bumper and side rub rails. Diamond-plate steel on the dump-box sides and tailgate, a newly-engineered