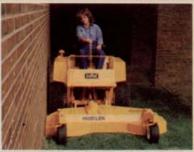

# Shouldn't Your Next **Grounds Maintenance Tractor** Work Year-Round?

# Excel has 20 HUSTLER attachments that make our units "all-season productive."

Thanks to its quick-hitch capability and 20 different attachments, your return on an investment in a HUSTLER tractor can be maximized.

SPRING & SUMMER ATTACHMENTS: 3-Way Mower Deck mulches or discharges to the side, rear or both; Coulter-Type Edger for sharp, professional trim; Grass Catcher/Compactor for clean lawns; Grass Vac (261 only); 72" Heavy Duty Deck; 60" Flail Mower for roadside jobs and thickly weeded areas

Utility Scoop

Dozer Blades

Rotary Broom

3-Way Deck

Coulter-Type Edger

OTHER HUSTLER ATTACHMENTS V-Blade

ROPS

ROPS/Cab Headlights **Snow Thrower** 