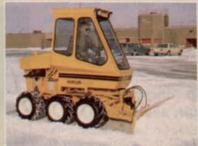

# Shouldn't Your Next **Grounds Maintenance Tractor** Work Year-Round?

# Excel has 20 HUSTLER attachments that make our units "all-season productive."

Thanks to its quick-hitch capability and 20 different attachments, your return on an investment in a HUSTLER tractor can be maximized.

FALL & WINTER ATTACHMENTS: Rotary Broom for debris or light snow; 54" or 60" Snow Throwers; 60" V-Blade; 60" or 72" Dozer Blades; 1/2 cu. yd. Utility Scoop; or Snow Groomer.

ROPS, ROPS/Cab, headlights, heater and tilt-deck trailer also are available for HUSTLER models.

Utility Scoop

Dozer Blades

Rotary Broom

3-Way Deck

Coulter-Type Edger

OTHER HUSTLER ATTACHMENTS V-Blade

ROPS

ROPS/Cab Headlights **Snow Thrower** 