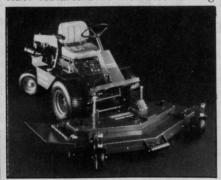

# Ransomes diesel cuts fuel up to 40 percent

The Ransomes Diesel is powered by a heavy-duty 3-cylinder, water-cooled, 4-cycle Mitsubishi diesel. The rotary rider features a 74 inch steel cutting

deck, 10 gallon capacity twin saddle fuel tank, stamped disc wheels, 7 inch drum-type wheel brakes and Nelson muffler. Options available include steering brakes, roll bar, Peco Vacuum, winterized cab and various snow plow/blower accessories.