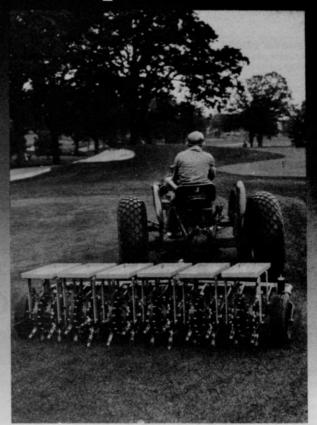

#### GO HYPRO ALL THE WAY!

You get reliable pressure at the nozzle with Hypro sprayer pumps and accessories. That means time savings and application precision that can help you make more money. And Hypro dependability will keep your sprayer on the job, season after season. Get the facts. See your Hypro distributor or write us today.

Hypro Series 6500 Roller Pumps.

PTO or engine drive. Choice of rollers, seals and housings. Strong 6-roller performance, low maintenance. Outputs to 22 gpm. Pressures to 300 psi. Speeds to 1200 rpm.

Hypro High Speed Centrifugal Pumps.

Belt drive. Models also available for hydraulic, gear or engine drive. Outputs to 210 gpm. Pressures to 170 psi. Speeds to 6000 rpm.

Hypro Series 5200 Piston Pump.

Two sizes: 6 gpm or 10 gpm, both with 400 psi power. Two

cylinder. Electric motor, gas engine or PTO drive. Speeds to 800 rpm. Other Hypro piston pumps with outputs to 26 gpm.

Hypro Accessories.

Complete line of gauges, strainers, agitators, ball valves and couplings, valves and fittings to make your job easier.