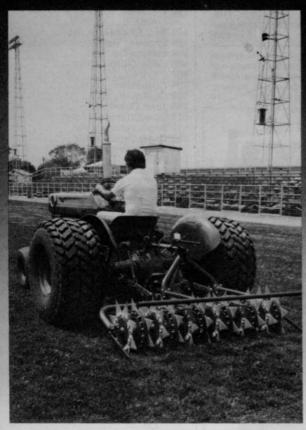

#### GO HYPRO ALL THE WAY!

You get reliable pressure at the nozzle with Hypro sprayer pumps and accessories. That means time savings and application precision that can help you make more money. And Hypro dependability will keep your sprayer on the job, season after season. Get the facts. See your Hypro distributor or write us today.

Hypro Series 6500 Roller Pumps.

PTO or engine drive. Choice of rollers, seals and housings. Strong 6-roller performance, low maintenance. Outputs to 22 gpm. Pressures to 300 psi. Speeds to 1200 rpm.

Hypro High Speed Centrifugal Pumps.

Belt drive. Models also available for hydraulic, gear or engine drive. Outputs to 210 gpm. Pressures to 170 psi. Speeds to 6000 rpm.

Hypro Series 5200 Piston Pump.

Two sizes: 6 gpm or 10 gpm, both with 400 psi power. Two

cylinder. Electric motor, gas engine or PTO drive. Speeds to 800 rpm. Other Hypro piston pumps with outputs to 26 gpm.

Hypro Accessories.

Complete line of gauges, strainers, agitators, ball valves and couplings, valves and fittings to make your job easier.