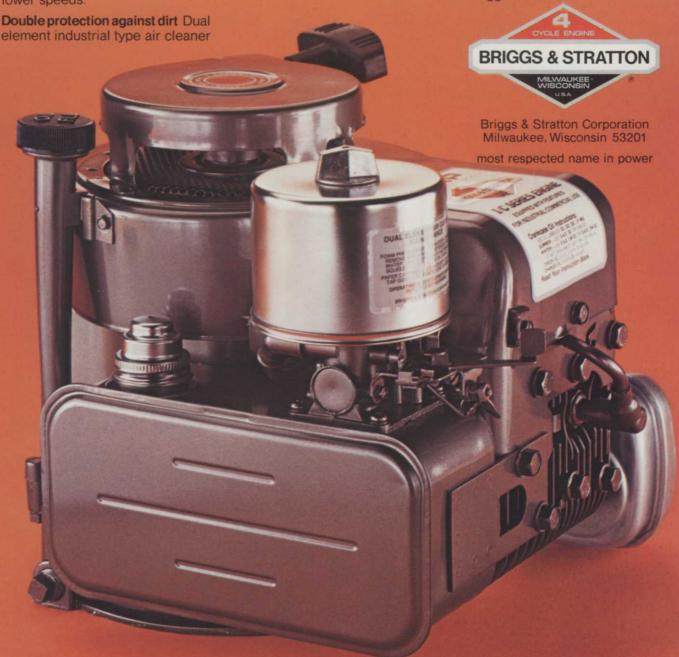

## THE NEW I/C SERIES 5 HP ENGINE – FOR THE LAWN CARE PROFESSIONAL

The Industrial/Commercial Series 5 HP vertical crankshaft engine combines the proven reliability of Briggs & Stratton with heavy duty features for demanding applications and minimum upkeep. Features include:

Full rated power 12.57 cu. in. displacement (206.0 cc) Peak torque of 7.6 ft. lbs. at 3000 RPM for top performance at quieter and safer lower speeds.

provides two times the protection of standard cleaners. Minimizes servicing.

**Extended valve life** Nearly five times the life of standard valves with Briggs & Stratton stellite exhaust valve and seat and positive type valve rotator.

Long life muffler Aluminized steel muffler. Spark arrestor readily adaptable. Optional construction Cast iron sleeve with ball bearing supported crankshaft.

Economical service in depth When service is needed, economical service, it is there with 25,000 worldwide Authorized Service Centers.

Warranty Standard one year warranty applies.

All good reasons for specifying Briggs & Stratton.