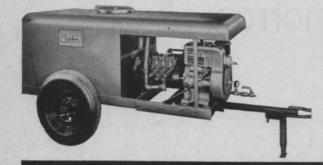

## RUGGED ROYAL SERIES

For big capacity spraying. Three capacities to choose from: 25 g.p.m. at up to 700 lbs. pressure; 35 and 60 g.p.m. at pressures up to 800 lbs. Tank sizes from 200 to 1000 gal.

FOR EXTRA PROFITS, SELL John BEAN SPRAYERS -WRITE TODAY FOR FRANCHISE DETAILS