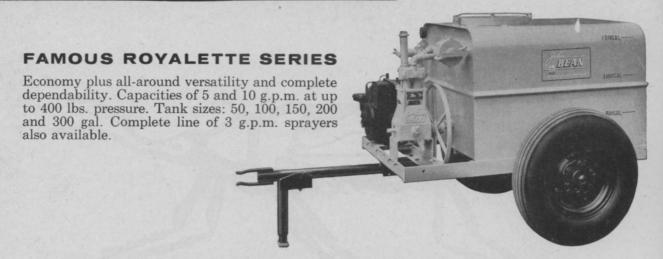

## **NEW ROYALIER SERIES**

Featuring the new 4-piston Royalier pump that combines compactness plus performance that's practically pulsationfree. Capacities: 15 g.p.m. at pressures up to 400 lbs. and 20 g.p.m. up to 300 lbs. pressure. Tanks available in 200, 300, 400 and 500 gal. sizes.