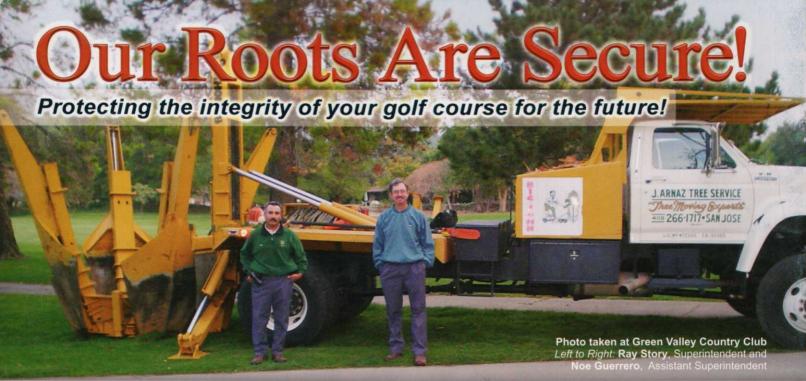

## Well wishes to the GCSANC during the Superintendent's Institute Event at Bodega Bay Resort!

**J. Arnaz Tree Movers** owns state-of-the-art Tree Moving Equipment including, 65" and 90" hydraulic tree spades that allow for the transplanting of any tree without damaging the fragile root system...successfully!!!

We are experts in trans-planting trees and have serviced over 36 bay area golf courses within a span of five years. Our 1st golf course was Ridgemark in 1972, over 30 years ago!

Call John Arnaz and let the TREE PROS perform their tree moving magic on your next project!

J. Arnaz Tree Movers

1593 Koch Lane

San Jose

California

Ph: 408.266.1717

Fx: 408.264.1717

State Contractor Lic.#: 472305

Golf Course Superintendents
Association of Northern California