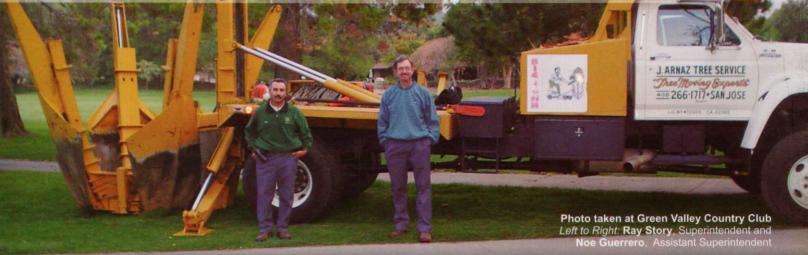

## Well wishes to the GCSANC during the Superintendent's Institute Event at Bodega Bay Resort!

J. Arnaz Tree Movers owns state-of-the-art Tree Moving Equipment including, 65" and 90" hydraulic tree spades that allow for the transplanting of any tree without damaging the fragile root system...successfully!!!

We are experts in trans-planting trees and have serviced over 36 bay area golf courses within a span of five years. Our 1st golf course was Ridgemark in 1972, over 30 years ago!

Call John Arnaz and let the TREE PROS perform their tree moving magic on your next project!