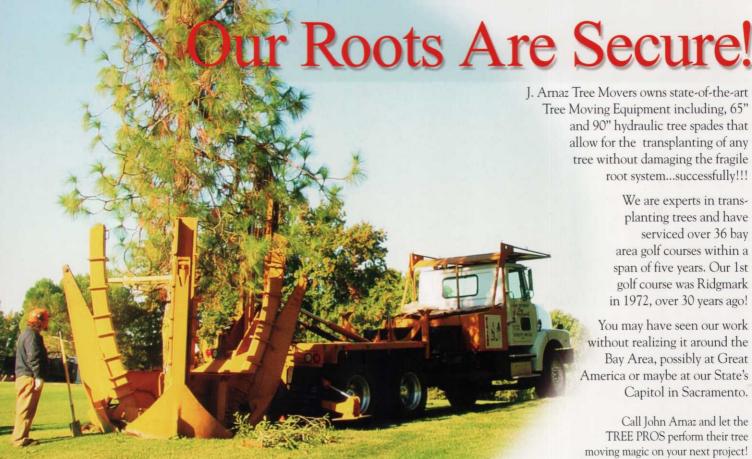

I. Arnaz Tree Movers owns state-of-the-art Tree Moving Equipment including, 65" and 90" hydraulic tree spades that allow for the transplanting of any tree without damaging the fragile root system...successfully!!!

> We are experts in transplanting trees and have serviced over 36 bay area golf courses within a span of five years. Our 1st golf course was Ridgmark in 1972, over 30 years ago!

You may have seen our work without realizing it around the Bay Area, possibly at Great America or maybe at our State's Capitol in Sacramento.

Call John Arnaz and let the TREE PROS perform their tree moving magic on your next project!