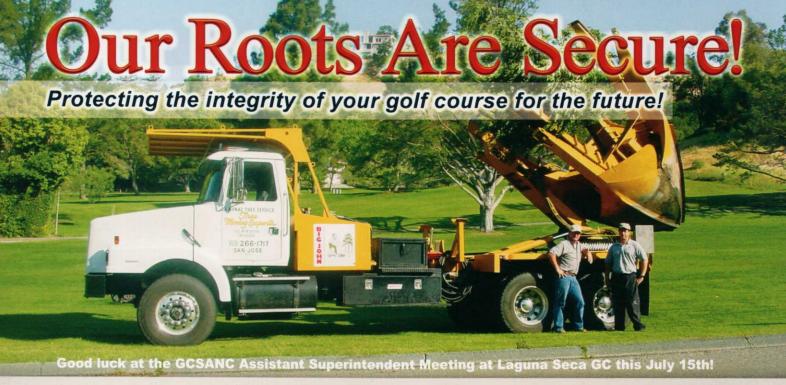

**J. Arnaz Tree Movers** owns state-of-the-art Tree Moving Equipment including, 65" and 90" hydraulic tree spades that allow for the transplanting of any tree without damaging the fragile root system...successfully!!!

We are experts in trans-planting trees and have serviced over 36 bay area golf courses within a span of five years. Our 1st golf course was Ridgmark in 1972, over 30 years ago!

Photo of Gary Frost and Dean Carvalo, Assitant Super at Round Hill C.C.

Call John Arnaz and let the TREE PROS perform their tree moving magic on your next project!