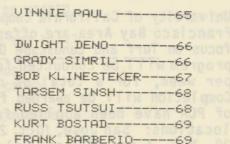

#### RESULTS FROM TILDEN PARK

GROSS

NETS

| HOWARD FISHER | -74 |
|---------------|-----|
| ROSS BROWNLIE | -74 |
| RESUM SINGH   | -76 |
| 9- 9IELL 0    | -76 |