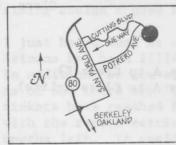

MIRA VISTA GOLF & COUNTRY CLUB was designed and developed during the early 1920's. The course was originally nine holes and was known as the Berkely Country Club. It was later expanded to eighteen holes and then became private in 1934. The golf course is located in the El Cerrito Hills