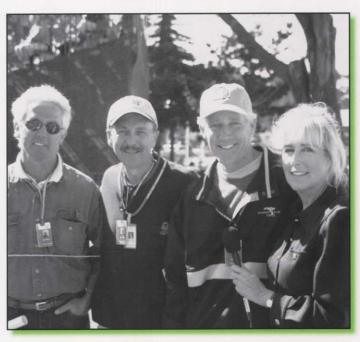

Greg Fernald of Target Specialty at Stanford Golf Course

Taking a quick moment out for a photo at the WGC American Express Championship at Harding Park Golf Course were (I to r) Dan Briesach, Jim Prusa, Pat Macaulay and Emmy Moore Minister