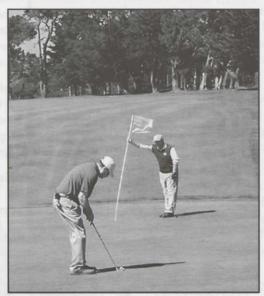

## Lake Merced Golf Course Tournament and Scholarship Event

Greg Fernald and Jeff Markow survey a long putt surrounded by cypress trees of Lake Merced G.C.

Mike Ravel tends the flag for Jim Aude.

Mark Barrientos having a blast at it!