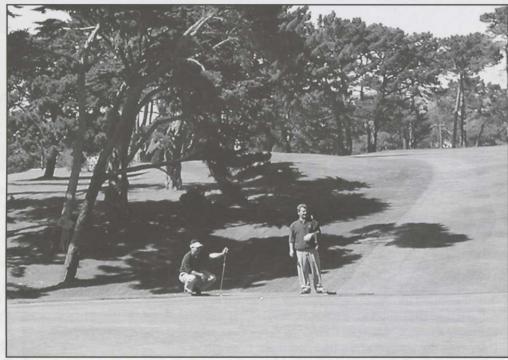

## Lake Merced Golf Course Tournament and Scholarship Event

Greg Fernald and Jeff Markow survey a long putt surrounded by cypress trees of Lake Merced G.C.

Mike Ravel tends the flag for Jim Aude.

Mark Barrientos having a blast at it!