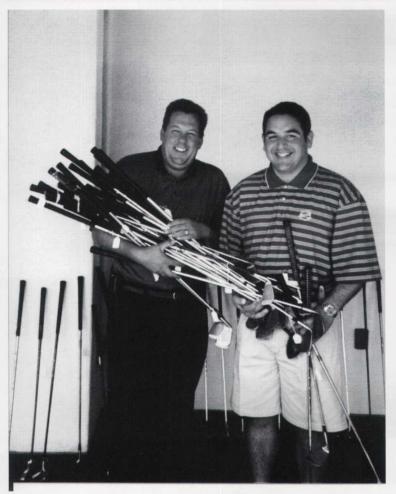

**San Rafael** 63 Larkspur St. 415-454-4313 **Menlo Park** 4060 Campbell 650-323-5161

Santa Rosa 238 Todd Rd. 707-584-7272

In an effort to bring others to the game of golf, GCSANC President Jeff Shafer along with PGA Director of Golf Devin Meehen, gather clubs from the Course at Wente Vineyards for donation to Special Olympics of Northern California. The project was a team effort with support from the GCSANC, the NCPGA and the Course at Wente Vineyards.