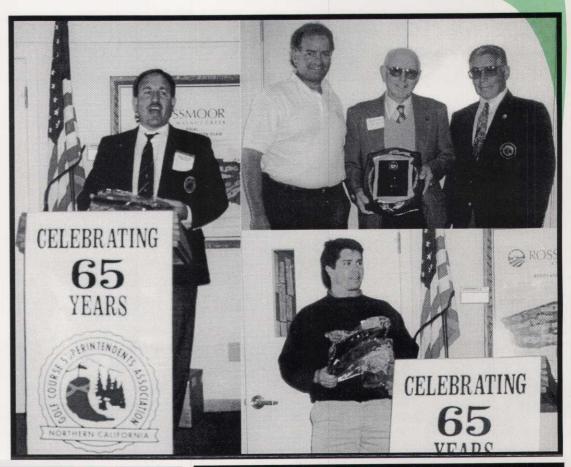

# Congratulations Award Winners

Congratulations to those GCSANC Award Winners:

Rich Lavine, CGCS Superintendent of the Year Pictured far left.

Clifford Wagoner, CGCS Distinguished Service Award Pictured above with Randy Gai, CGCS and Joe Rodriguez, CGCS

Tony Steers Turfgrasss Excellence Award Pictured below

Mike Ligon Affiliate Merit Award Not pictured

Bentgrass, Blue-Rye and Hybrid Bermuda Sod Washed, Sand-Based and Installation Available Now LOCALLY grown