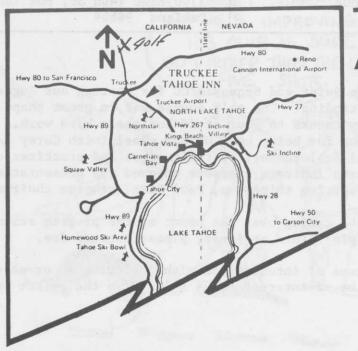

was the Assistant Superintendent at Tahoe Donner CC from 1974 to 1979, at which time he was named the Superintendent. The golf

course is under maintenance contract to Zeke Avila & Sons.



TAHOE DONNER GCC

Tahoe Donner was built in 1972-1974. The front nine was designed by Joe Williams, and the back nine was designed by Bill Bell. The course is part of Tahoe Donner - a development of 6100 built by Dart Resorts. The course sets at 6300' elevation, with a playing yardage of 6899 from the championship tees and 6635 for daily men's play.

\* "COCKTAIL PARTY" - September 18, 1986

PLACE: TRUCKEE TAHOE INN TIME: 5:00 p.m. - 10:00 p.m.

HOST: "ADVANCE DRAINAGE SYSTEMS" - WALT BRAY

Golf pairings posted at cocktail party. Guests welcome.

(Have entry in by September 12 so scramble can be set.)



### TAHOE AREA MAP

## TRUCKEE TAHOE INN

SOUAW VALLEY, USA

(916) 587-4525 or (800) TAHOE 85 P.O. Box 34049, Truckee, California 95734-4049

#### RATES

No additional charge for children under 12

Week-End \$47 - Single \$54 - Double \$7 - Each additional person Mid-week \$40 - Single \$47 - Double \$7 - Each additional person

# Alpine Motor Inn

#### RATES

Thur. \$47 2 queen beds
Fri. \$52 per room
Sat. \$52

Shuttle bus, pool



| (June 1st through October 31, 1986) Type of Room    | Daily Rate<br>(Mon - Thur)<br>(3 nights min.) | Weekend<br>Rate<br>(Fri – Sun) | Holiday<br>Rate |
|-----------------------------------------------------|-----------------------------------------------|--------------------------------|-----------------|
| 2 Persons, 1 queen bed